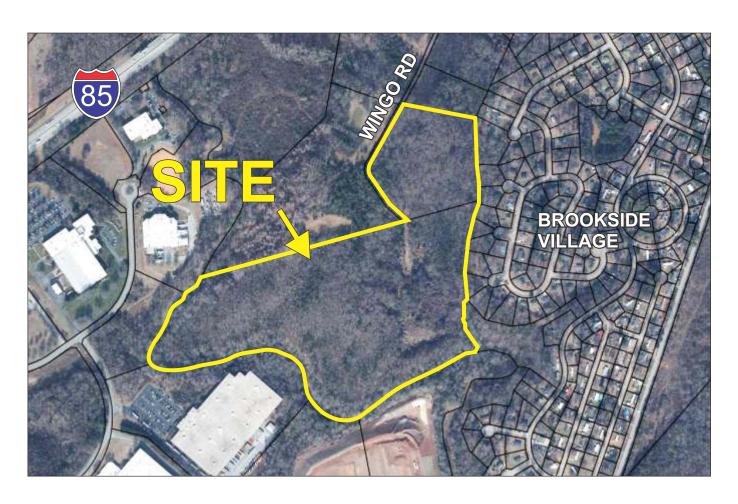

## WINGO ROAD, WELLFORD 59+- ACRE PARCEL 85 85 29 EXIT UNZONED IN SPARTANBURG COUNTY

SALES PRICE: \$35,000/AC.

REDUCED TO \$32,000/AC.

■ TAX MAP 5-26-00-014.00 & 029.00

FOR MORE INFORMATION CONTACT MICHAEL WOOD AT 864-325-1501 mwood@langston-black.com

LANGSTON BLACK

P.O. BOX 2167 GREER, S.C. 29652 BUS: 864-848-9070

002

www.langston-black.com

NAZARETHARD

Beautiful 59.05+- acres of unzoned Spartanburg County land located less than 1 mile from I-85 in Wellford, SC. Has approximately 3,400' of frontage on the Middle Tyger River. This property has huge potential for industrial development, residential development or a great place to create your private homestead / family compound. Two separate parcel numbers: 5-26-00-014.00 (47.3+- acres) and 5-21-00-029.00 (11.75+- acres). This property is behind a locked gate. Listing agent is required to be present to provide access. Call to schedule a showing.