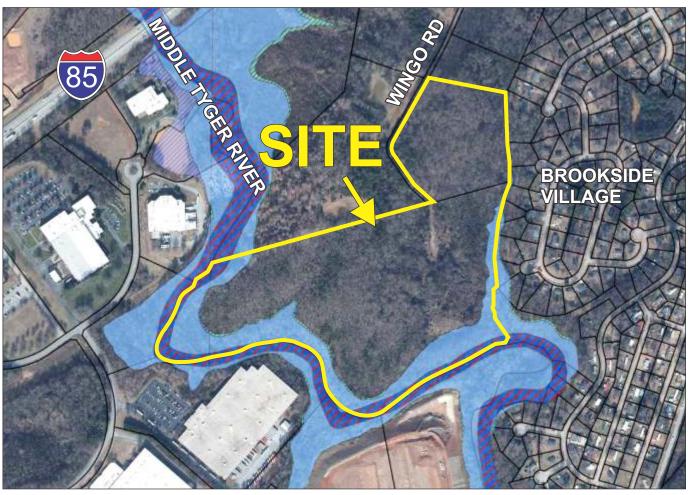

LANGSTON BLACK

P.O. BOX 2167 GREER, S.C. 29652 BUS: 864-848-9070

002

www.langston-black.com

NAZARETHARD

Beautiful 59.05+- acres of unzoned Spartanburg County land located less than 1 mile from I-85 in Wellford, SC. Has approximately 3,400' of frontage on the Middle Tyger River. This property has huge potential for industrial development, residential development or a great place to create your private homestead / family compound. Two separate parcel numbers: 5-26-00-014.00 (47.3+- acres) and 5-21-00-029.00 (11.75+- acres). This property is behind a locked gate. Listing agent is required to be present to provide access. Call to schedule a showing.