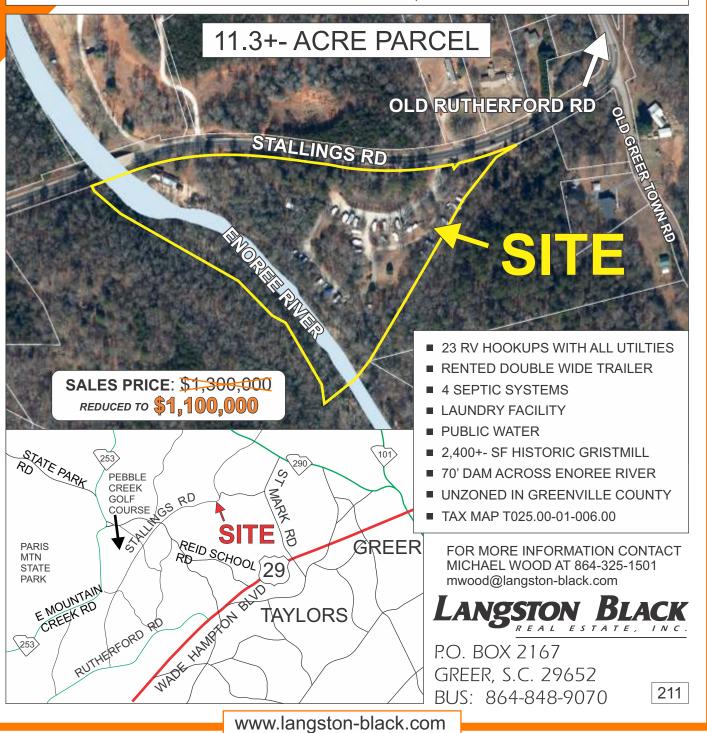

## 23 STALLINGS ROAD, TAYLORS

100% leased RV park located on 11.3+- acres along the Enoree River in Taylors, SC. Less than 3 miles to Paris Mountain State Park and convenient to downtown Greenville, Greer and Travelers Rest. This property is unzoned in Grenville County with 23 full hookup RV sites and laundry facility, city water, 4 existing septic systems and pump station. There is also a 1,700+- sf double wide mobile home, 2 bed/1.5 bath with stick built porch, currently leased as a private residence. Additionally this parcel is home to a 2,400+- sf historic gristmill and 70' wide dam across the Enoree River which may have the potential to generate hydroelectric energy. Great investment opportunity to own a well established, income producing, extended stay class RV Park with low vacancy/turnover. Business and real estate transfer together. Details will be provided to serious inquires. The historic gristmill site with dam and 2.8+- acres can be divided with purchase of the campsite.