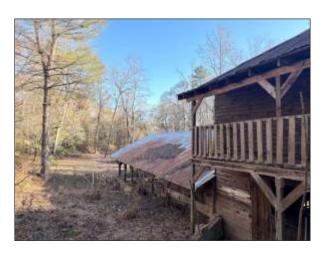

## 23 STALLINGS ROAD, TAYLORS

100% leased RV park located on 11.3+- acres along the Enoree River in Taylors, SC. Less than 3 miles to Paris Mountain State Park and convenient to downtown Greenville, Greer and Travelers Rest. This property is unzoned in Grenville County with 23 full hookup RV sites and laundry facility, city water, 4 existing septic systems and pump station. There is also a 1,700+- sf double wide mobile home, 2 bed/1.5 bath with stick built porch, currently leased as a private residence. Additionally this parcel is home to a 2,400+- sf historic gristmill and 70' wide dam across the Enoree River which may have the potential to generate hydroelectric energy. Great investment opportunity to own a well established, income producing, extended stay class RV Park with low vacancy/turnover. Business and real estate transfer together. Details will be provided to serious inquires. The historic gristmill site with dam and 2.8+- acres can be divided with purchase of the campsite.