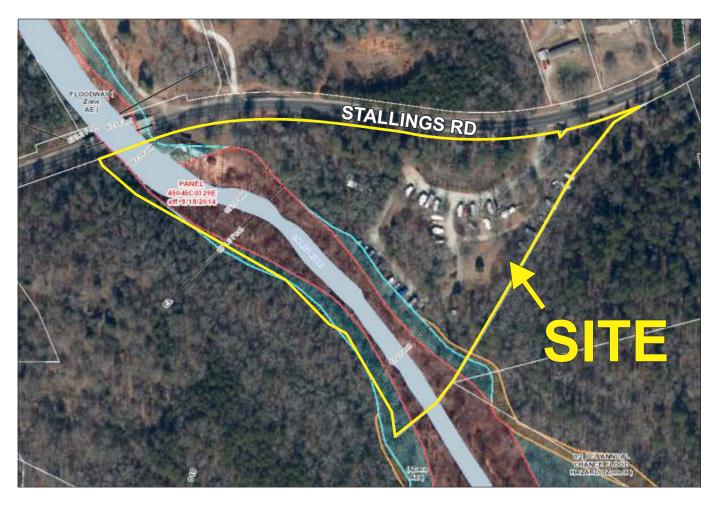

## 23 STALLINGS ROAD, TAYLORS

100% leased RV park located on 11.3+- acres along the Enoree River in Taylors, SC. Less than 3 miles to Paris Mountain State Park and convenient to downtown Greenville, Greer and Travelers Rest. This property is unzoned in Grenville County with 23 full hookup RV sites and laundry facility, city water, 4 existing septic systems and pump station. There is also a 1,700+- sf double wide mobile home, 2 bed/1.5 bath with stick built porch, currently leased as a private residence. Additionally this parcel is home to a 2,400+- sf historic gristmill and 70' wide dam across the Enoree River which may have the potential to generate hydroelectric energy. Great investment opportunity to own a well established, income producing, extended stay class RV Park with low vacancy/turnover. Business and real estate transfer together. Details will be provided to serious inquires. The historic gristmill site with dam and 2.8+- acres can be divided with purchase of the campsite.