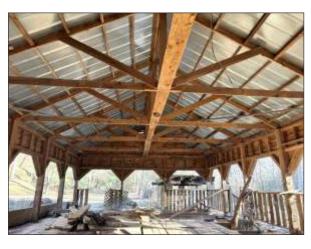

## 23 STALLINGS ROAD, TAYLORS

100% leased RV park located on 11.3+- acres along the Enoree River in Taylors, SC. Less than 3 miles to Paris Mountain State Park and convenient to downtown Greenville, Greer and Travelers Rest. This property is unzoned in Grenville County with 23 full hookup RV sites and laundry facility, city water, 4 existing septic systems and pump station. There is also a 1,700+- sf double wide mobile home, 2 bed/1.5 bath with stick built porch, currently leased as a private residence. Additionally this parcel is home to a 2,400+- sf historic gristmill and 70' wide dam across the Enoree River which may have the potential to generate hydroelectric energy. Great investment opportunity to own a well established, income producing, extended stay class RV Park with low vacancy/turnover. Business and real estate transfer together. Details will be provided to serious inquires. The historic gristmill site with dam and 2.8+- acres can be divided with purchase of the campsite.