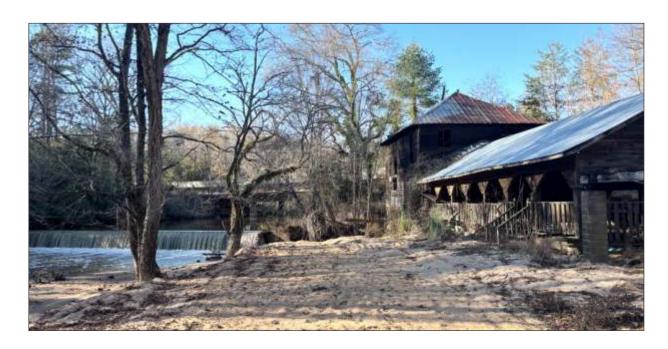

## 23 STALLINGS ROAD, TAYLORS

100% leased RV park located on 11.3+- acres along the Enoree River in Taylors, SC. Less than 3 miles to Paris Mountain State Park and convenient to downtown Greenville, Greer and Travelers Rest. This property is unzoned in Grenville County with 23 full hookup RV sites and laundry facility, city water, 4 existing septic systems and pump station. There is also a 1,700+- sf double wide mobile home, 2 bed/1.5 bath with stick built porch, currently leased as a private residence. Additionally this parcel is home to a 2,400+- sf historic gristmill and 70' wide dam across the Enoree River which may have the potential to generate hydroelectric energy. Great investment opportunity to own a well established, income producing, extended stay class RV Park with low vacancy/turnover. Business and real estate transfer together. Details will be provided to serious inquires. The historic gristmill site with dam and 2.8+- acres can be divided with purchase of the campsite.