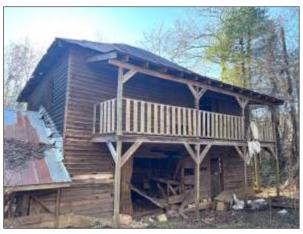

## 23 STALLINGS ROAD, TAYLORS

100% leased RV park located on 11.3+- acres along the Enoree River in Taylors, SC. Less than 3 miles to Paris Mountain State Park and convenient to downtown Greenville, Greer and Travelers Rest. This property is unzoned in Grenville County with 23 full hookup RV sites and laundry facility, city water, 4 existing septic systems and pump station. There is also a 1,700+- sf double wide mobile home, 2 bed/1.5 bath with stick built porch, currently leased as a private residence. Additionally this parcel is home to a 2,400+- sf historic gristmill and 70' wide dam across the Enoree River which may have the potential to generate hydroelectric energy. Great investment opportunity to own a well established, income producing, extended stay class RV Park with low vacancy/turnover. Business and real estate transfer together. Details will be provided to serious inquires. The historic gristmill site with dam and 2.8+- acres can be divided with purchase of the campsite.