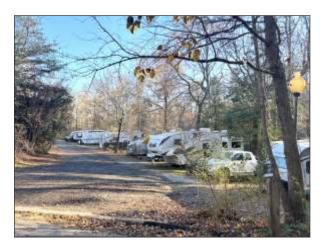

## 23 STALLINGS ROAD, TAYLORS

100% leased RV park located on 11.3+- acres along the Enoree River in Taylors, SC. Less than 3 miles to Paris Mountain State Park and convenient to downtown Greenville, Greer and Travelers Rest. This property is unzoned in Grenville County with 23 full hookup RV sites and laundry facility, city water, 4 existing septic systems and pump station. There is also a 1,700+- sf double wide mobile home, 2 bed/1.5 bath with stick built porch, currently leased as a private residence. Additionally this parcel is home to a 2,400+- sf historic gristmill and 70' wide dam across the Enoree River which may have the potential to generate hydroelectric energy. Great investment opportunity to own a well established, income producing, extended stay class RV Park with low vacancy/turnover. Business and real estate transfer together. Details will be provided to serious inquires. The historic gristmill site with dam and 2.8+- acres can be divided with purchase of the campsite.