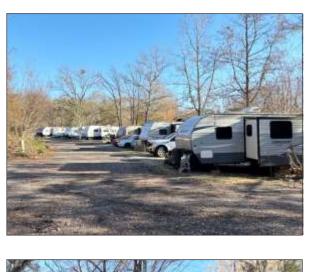

## 23 STALLINGS ROAD, TAYLORS

100% leased RV park located on 11.3+- acres along the Enoree River in Taylors, SC. Less than 3 miles to Paris Mountain State Park and convenient to downtown Greenville, Greer and Travelers Rest. This property is unzoned in Grenville County with 23 full hookup RV sites and laundry facility, city water, 4 existing septic systems and pump station. There is also a 1,700+- sf double wide mobile home, 2 bed/1.5 bath with stick built porch, currently leased as a private residence. Additionally this parcel is home to a 2,400+- sf historic gristmill and 70' wide dam across the Enoree River which may have the potential to generate hydroelectric energy. Great investment opportunity to own a well established, income producing, extended stay class RV Park with low vacancy/turnover. Business and real estate transfer together. Details will be provided to serious inquires. The historic gristmill site with dam and 2.8+- acres can be divided with purchase of the campsite.