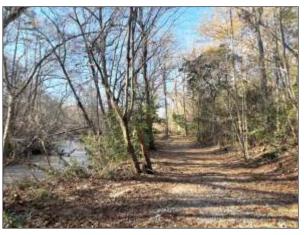

## 23 STALLINGS ROAD, TAYLORS

100% leased RV park located on 11.3+- acres along the Enoree River in Taylors, SC. Less than 3 miles to Paris Mountain State Park and convenient to downtown Greenville, Greer and Travelers Rest. This property is unzoned in Grenville County with 23 full hookup RV sites and laundry facility, city water, 4 existing septic systems and pump station. There is also a 1,700+- sf double wide mobile home, 2 bed/1.5 bath with stick built porch, currently leased as a private residence. Additionally this parcel is home to a 2,400+- sf historic gristmill and 70' wide dam across the Enoree River which may have the potential to generate hydroelectric energy. Great investment opportunity to own a well established, income producing, extended stay class RV Park with low vacancy/turnover. Business and real estate transfer together. Details will be provided to serious inquires. The historic gristmill site with dam and 2.8+- acres can be divided with purchase of the campsite.