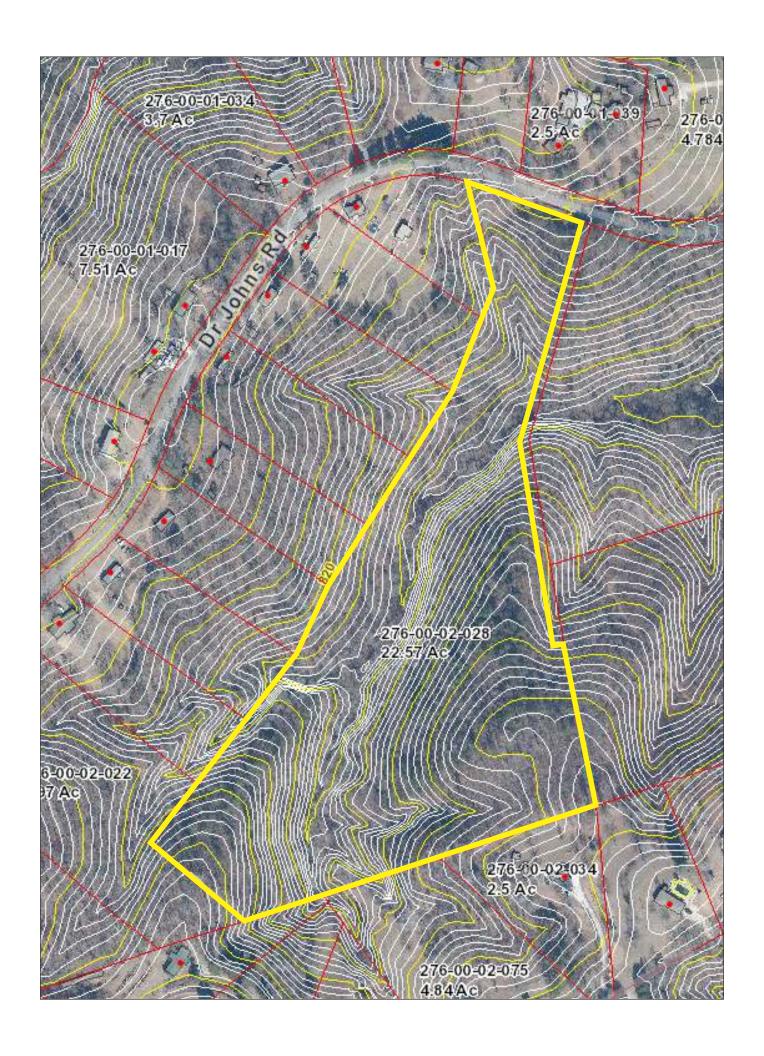

21.5+- ACRE PARCEL

## DR JOHNS ROAD, WESTMINSTER

21.5 acres of beautiful Mountain land with creek. Conveniently located 3+- miles from downtown Westminster, SC. 1+- miles to US Hwy 123 and 3+- miles to Lake Hartwell (Easy access to boat ramp). Also close to many other outdoor recreation opportunities such as rafting or kayaking world class white water rapids on the Chattooga River, Bass fishing, trout fishing, hiking and mountain biking through any one of the many parks that are in close proximity. Sale includes 21.5+- acre portion of a 22.5 acre parcel. Owner will keep a 25' wide driveway to access other property owned.