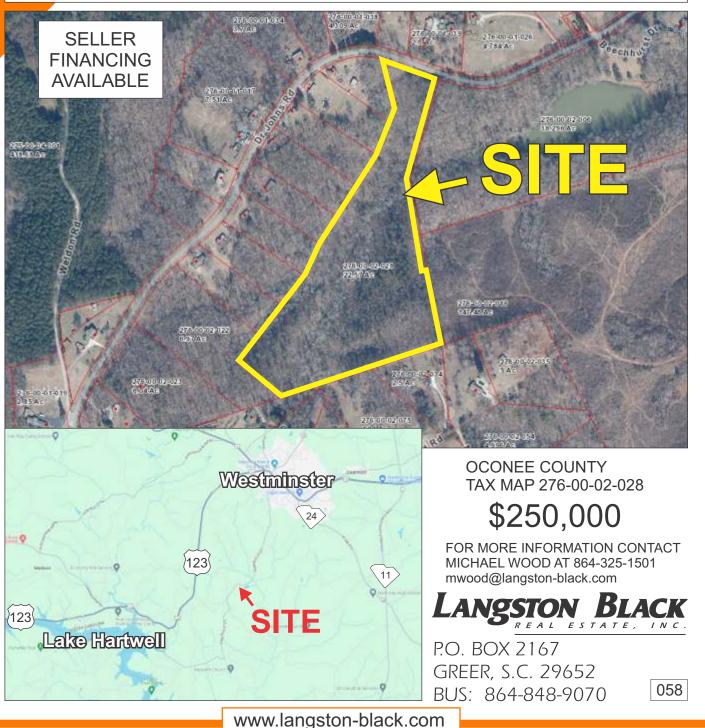

21.5+- ACRE PARCEL

## DR JOHNS ROAD, WESTMINSTER

21.5 acres of beautiful Mountain land with creek. Conveniently located 3+- miles from downtown Westminster, SC. 1+- miles to US Hwy 123 and 3+- miles to Lake Hartwell (Easy access to boat ramp). Also close to many other outdoor recreation opportunities such as rafting or kayaking world class white water rapids on the Chattooga River, Bass fishing, trout fishing, hiking and mountain biking through any one of the many parks that are in close proximity. Sale includes 21.5+- acre portion of a 22.5 acre parcel. Owner will keep a 25' wide driveway to access other property owned.