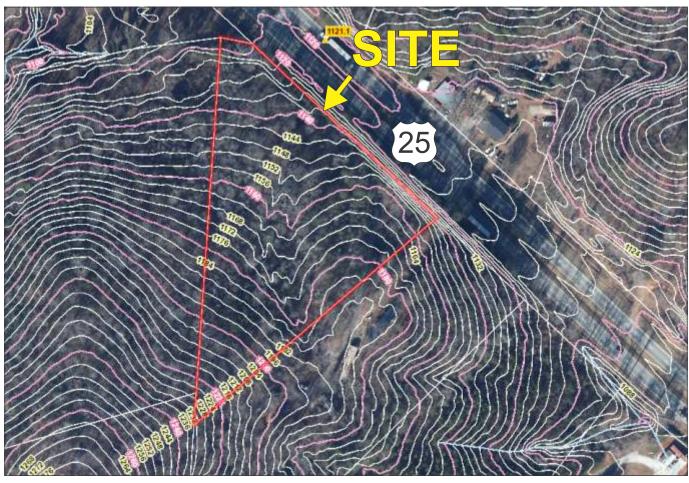

## HWY 25 NORTH, TRAVELERS REST 4+- ACRE PARCEL 1.7+- MILE SOUTH OF THE INTERSECTION OF HWY 25 & HWY 11 3.3+- MILES NORTH OF THE INTERSECTION OF HWY 25 & HWY 290 ■ 5.4+- MILES FROM TIGERVILLE AND NORTH GREENVILLE UNIVERSITY (INTERSECTION OF HWY 253 & HWY 253) ■ TAX MAP 0661.01-01-043.00 UNZONED IN GREENVILLE COUNTY THE CLIFFS CHEROKEE VALLEY AT MOUNTAIN PARK - GOLF COURSE AND CLUB \$130,000 COURSE TIGERVILLE TRAVELERS REST **GREENVILLE KOA** FOR MORE INFORMATION CONTACT SITE MICHAEL WOOD AT 864-325-1501 mwood@langston-black.com **NOT ALL** P.O. BOX 2167 **ROAD** 290 GREER, S.C. 29652 **SHOWN** 041 BUS: 864-848-9070 www.langston-black.com