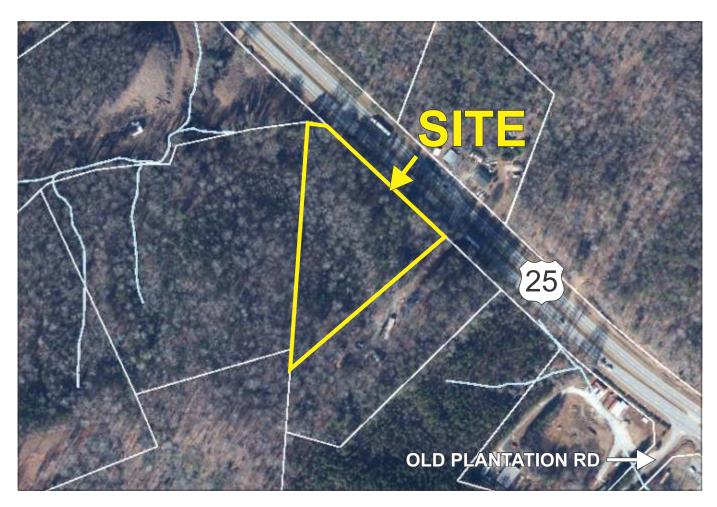

## HWY 25 NORTH, TRAVELERS REST 4+- ACRE PARCEL 1.7+- MILE SOUTH OF THE INTERSECTION OF HWY 25 & HWY 11 3.3+- MILES NORTH OF THE INTERSECTION OF HWY 25 & HWY 290 ■ 5.4+- MILES FROM TIGERVILLE AND NORTH GREENVILLE UNIVERSITY (INTERSECTION OF HWY 253 & HWY 253) ■ TAX MAP 0661.01-01-043.00 UNZONED IN GREENVILLE COUNTY THE CLIFFS CHEROKEE VALLEY AT MOUNTAIN PARK - GOLF COURSE AND CLUB \$130,000 COURSE TIGERVILLE TRAVELERS REST **GREENVILLE KOA** FOR MORE INFORMATION CONTACT SITE MICHAEL WOOD AT 864-325-1501 mwood@langston-black.com **NOT ALL** P.O. BOX 2167 **ROAD** 290 GREER, S.C. 29652 **SHOWN** 041 BUS: 864-848-9070 www.langston-black.com