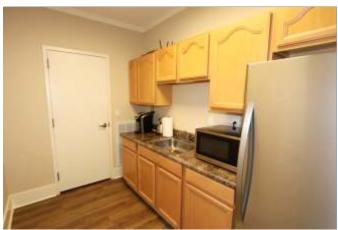

## UNIT FEATURES:

- 7 PRIVATE OFFICES TOTAL (4 UPSTAIRS)
- LARGE LOBBY / WAITING AREA
- LARGE OPEN AREA UPSTAIRS
- BREAK AREA
- 2 RESTROOMS DOWNSTAIRS
- 2 RESTROOMS UPSTAIRS

ACCESS FROM WADE HAMPTON BLVD. (HWY 29) OR FLEMING DRIVE