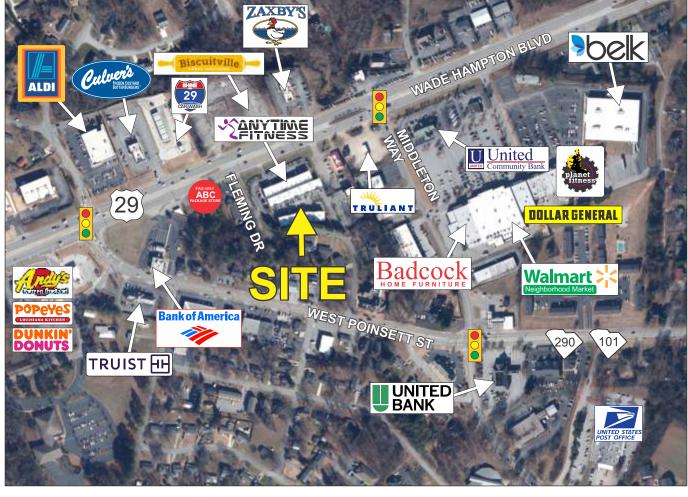

## **OFFICE UNIT** FOR SALE

CLOSE TO THE INTERSECTION OF W POINSETT STREET AND WADE HAMPTON BLVD.

955 WEST WADE HAMPTON BLVD., SUITE 4B, GREER

## UNIT FEATURES:

- 7 PRIVATE OFFICES TOTAL (4 UPSTAIRS)
- LARGE LOBBY / WAITING AREA
- LARGE OPEN AREA UPSTAIRS
- BREAK AREA
- 2 RESTROOMS DOWNSTAIRS
- 2 RESTROOMS UPSTAIRS

ACCESS FROM WADE HAMPTON BLVD. (HWY 29) OR FLEMING DRIVE