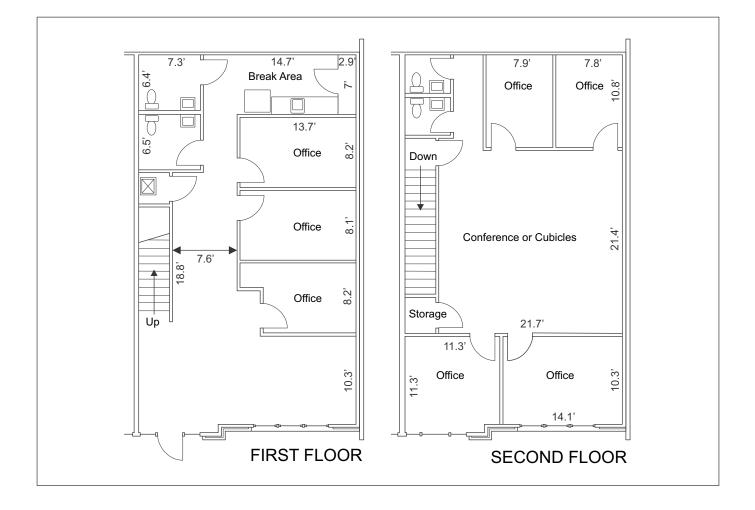

## 2,350+- SF TWO STORY OFFICE UNIT

LOCATED IN HAMPTON

Every effort has been made to ensure the accuracy of the enclosed data, but we assume no responsibility for errors. All conditions and pricing subject to change without notice. (LANGSTON-BLACK SITE #202)

## UNIT FEATURES:

- 7 PRIVATE OFFICES TOTAL (4 UPSTAIRS)
- LARGE LOBBY / WAITING AREA
- LARGE OPEN AREA UPSTAIRS
- BREAK AREA
- 2 RESTROOMS DOWNSTAIRS
- 2 RESTROOMS UPSTAIRS

ACCESS FROM WADE HAMPTON BLVD. (HWY 29) OR FLEMING DRIVE