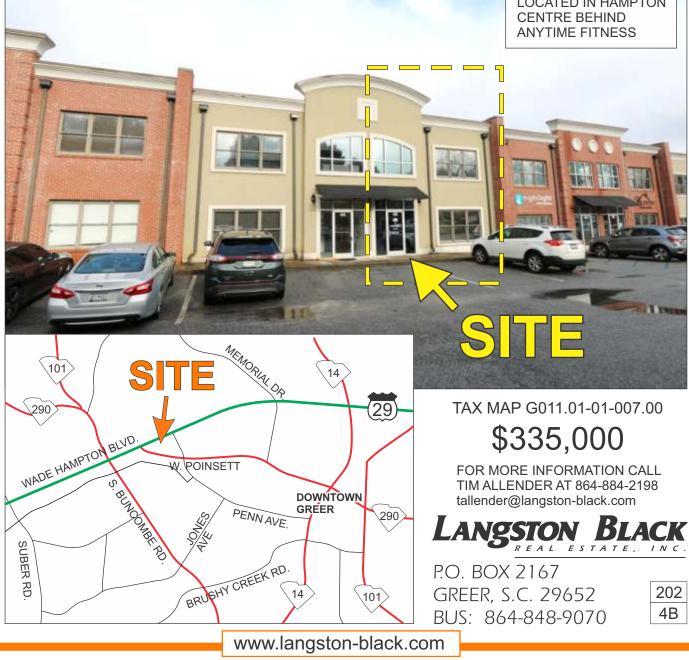

## **OFFICE UNIT** FOR SALE

CLOSE TO THE INTERSECTION OF W POINSETT STREET AND WADE HAMPTON BLVD.

955 WEST WADE HAMPTON BLVD., SUITE 4B, GREER

## 2,350+- SF TWO STORY OFFICE UNIT

LOCATED IN HAMPTON

Every effort has been made to ensure the accuracy of the enclosed data, but we assume no responsibility for errors. All conditions and pricing subject to change without notice. (LANGSTON-BLACK SITE #202)

## UNIT FEATURES:

- 7 PRIVATE OFFICES TOTAL (4 UPSTAIRS)
- LARGE LOBBY / WAITING AREA
- LARGE OPEN AREA UPSTAIRS
- BREAK AREA
- 2 RESTROOMS DOWNSTAIRS
- 2 RESTROOMS UPSTAIRS

ACCESS FROM WADE HAMPTON BLVD. (HWY 29) OR FLEMING DRIVE