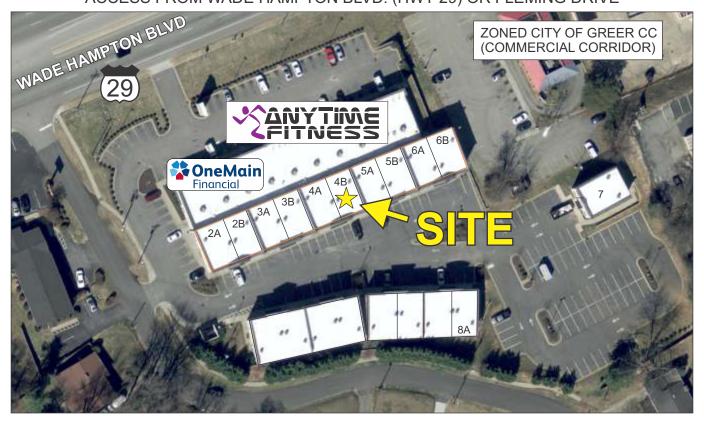

## **OFFICE UNIT** FOR SALE

CLOSE TO THE INTERSECTION OF W POINSETT STREET AND WADE HAMPTON BLVD.

955 WEST WADE HAMPTON BLVD., SUITE 4B, GREER

## UNIT FEATURES:

- 7 PRIVATE OFFICES TOTAL (4 UPSTAIRS)
- LARGE LOBBY / WAITING AREA
- LARGE OPEN AREA UPSTAIRS
- BREAK AREA
- 2 RESTROOMS DOWNSTAIRS
- 2 RESTROOMS UPSTAIRS

ACCESS FROM WADE HAMPTON BLVD. (HWY 29) OR FLEMING DRIVE