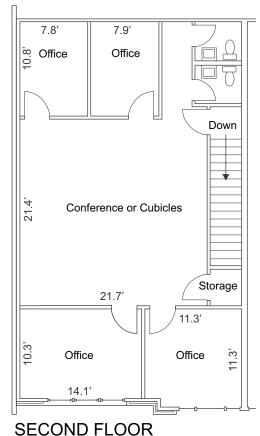

#### **EACH UNIT FEATURES\*:**

- 7 PRIVATE OFFICES TOTAL (4 UPSTAIRS)
- CONFERENCE ROOM
- LARGE OPEN AREA UPSTAIRS
- BREAK AREA
- 2 RESTROOMS DOWNSTAIRS
- 2 RESTROOMS UPSTAIRS
- \*SOME SUITES ARE SLIGHTLY DIFFERENT

### **BASIC LAYOUT OF SUITES**

(B SUITES ARE REVERSED AND SOME SLIGHT CHANGES HAVE BEEN MADE TO SOME SUITES)

ACCESS FROM WADE HAMPTON BLVD. (HWY 29) OR FLEMING DRIVE