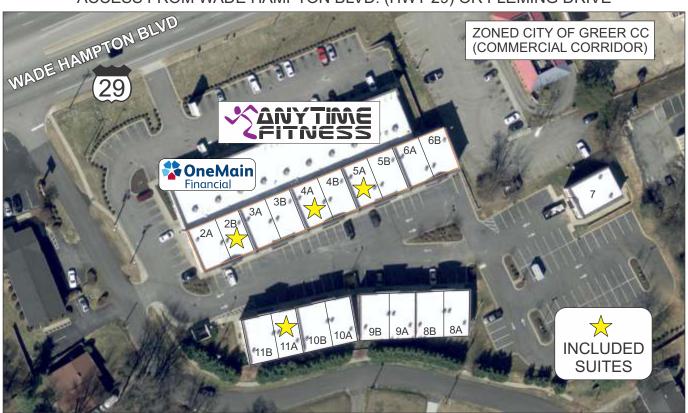

DOWNTOWN GREER

290

SUBER RD.

BRUSHY CREEK RD.

BRUSHY CREEK RD.

INCLUDES SUITES 2B, 4A, 5A, & 11A

\$1,500,000

SALE OF INDIVIDUAL UNITS WILL BE CONSIDERED

#### SUITE TAX MAP #:

SUITE 2B G011.01-01-003.00 SUITE 4A G011.01-01-006.00 SUITE 5A G011.01-01-008.00 SUITE 11A G011.01-01-013.00

### **BASIC LAYOUT OF SUITES**

(B SUITES ARE REVERSED AND SOME SLIGHT CHANGES HAVE BEEN MADE TO SOME SUITES)

ACCESS FROM WADE HAMPTON BLVD. (HWY 29) OR FLEMING DRIVE