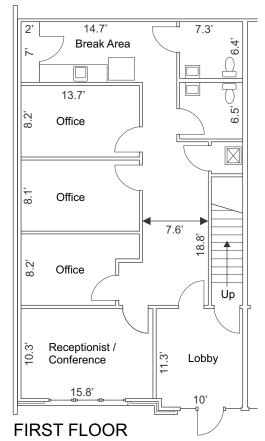

#### **EACH UNIT FEATURES\*:**

- 7 PRIVATE OFFICES TOTAL (4 UPSTAIRS)
- CONFERENCE ROOM
- LARGE OPEN AREA UPSTAIRS
- BREAK AREA
- 2 RESTROOMS DOWNSTAIRS
- 2 RESTROOMS UPSTAIRS
- \*SOME SUITES ARE SLIGHTLY DIFFERENT

### **BASIC LAYOUT OF SUITES**

(B SUITES ARE REVERSED AND SOME SLIGHT CHANGES HAVE BEEN MADE TO SOME SUITES)

ACCESS FROM WADE HAMPTON BLVD. (HWY 29) OR FLEMING DRIVE