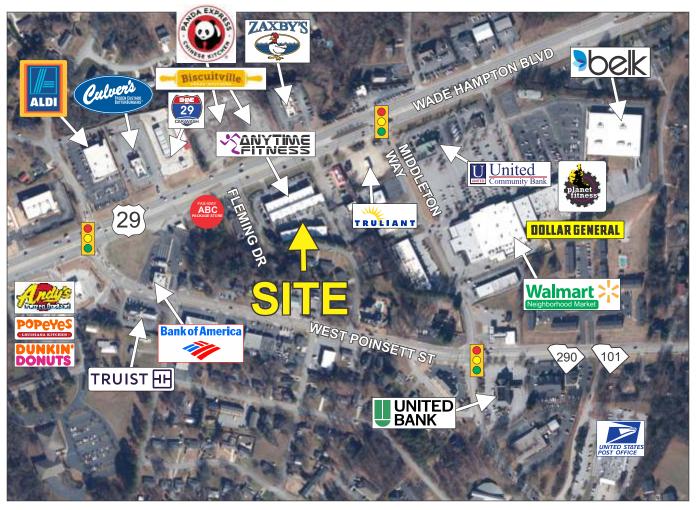

## FOUR 2,350+- SF TWO STORY OFFICE SUITES

- ALL FOUR SUITES ARE FULLY LEASED
- GREAT 1031 INVESTMENT OPPORTUNITY

SELLER FINANCING AT CURRENT MARKET RATES WILL BE CONSIDERED

SUBER RD.

101

SITE

MANDE HAMPTON BLVD.

DOWNTOWN GREER

290

SUBER RD.

BRUSHY CREEK RD.

BRUSHY CREEK RD.

INCLUDES SUITES 2B, 4A, 5A, & 11A

\$1,500,000

SALE OF INDIVIDUAL UNITS WILL BE CONSIDERED