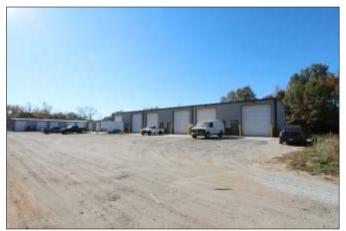

## 1729 LOCUST HILL ROAD (HWY 290), GREER

- 12'X14' DRIVE-IN DOOR
- PERSONAL DOOR
- RESTROOM
- 16' CEILING

800+- SF

DEVELOPMENT HAS CODED ENTRY GATE

**AVAILABLE APRIL 1ST: UNIT C3** 

WIRELESS INTERNET: \$40/MO TRAILER PARKING AVAILABLE: 30' LONG SPOTS: \$65/MO 40' LONG SPOTS: \$95/MO

- SITE W. POINSETT ST DOWNTOWN GREER 290
- NOT HEATED OR COOLED
- OCCUPANCY PERMIT REQUIRED BY GREENVILLE COUNTY
- UNZONED IN GREENVILLE COUNTY
- TAX MAP T009.03-01-018.01
- PUBLIC WATER / SEPTIC
- ONE YEAR LEASE TERM