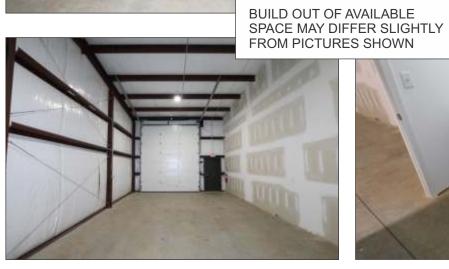

## 1729 LOCUST HILL ROAD (HWY 290), GREER

- 12'X14' DRIVE-IN DOOR
- PERSONAL DOOR
- RESTROOM
- 16' CEILING

800+- SF

DEVELOPMENT HAS CODED ENTRY GATE

**AVAILABLE APRIL 1ST: UNIT C3** 

WIRELESS INTERNET: \$40/MO TRAILER PARKING AVAILABLE: 30' LONG SPOTS: \$65/MO 40' LONG SPOTS: \$95/MO