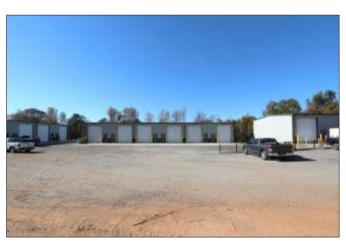

## 1729 LOCUST HILL ROAD (HWY 290), GREER

- 12'X14' DRIVE-IN DOOR
- PERSONAL DOOR
- RESTROOM
- 16' CEILING

800+- SF

DEVELOPMENT HAS CODED ENTRY GATE

**AVAILABLE APRIL 1ST: UNIT C3** 

WIRELESS INTERNET: \$40/MO TRAILER PARKING AVAILABLE: 30' LONG SPOTS: \$65/MO 40' LONG SPOTS: \$95/MO

- SITE W. POINSETT ST DOWNTOWN GREER 290
- NOT HEATED OR COOLED
- OCCUPANCY PERMIT REQUIRED BY GREENVILLE COUNTY
- UNZONED IN GREENVILLE COUNTY
- TAX MAP T009.03-01-018.01
- PUBLIC WATER / SEPTIC
- ONE YEAR LEASE TERM