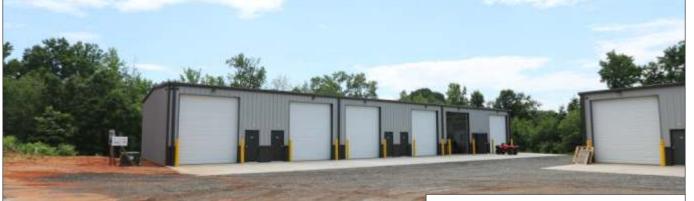

## 1729 LOCUST HILL ROAD (HWY 290), GREER

- 12'X14' DRIVE-IN DOOR
- PERSONAL DOOR
- RESTROOM
- 16' CEILING

800+- SF

DEVELOPMENT HAS CODED ENTRY GATE

**AVAILABLE APRIL 1ST: UNIT C3** 

WIRELESS INTERNET: \$40/MO TRAILER PARKING AVAILABLE: 30' LONG SPOTS: \$65/MO 40' LONG SPOTS: \$95/MO