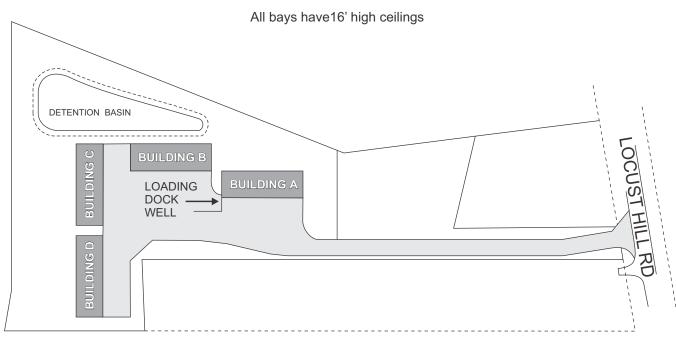

## 1729 LOCUST HILL ROAD (HWY 290), GREER

- 12'X14' DRIVE-IN DOOR
- PERSONAL DOOR
- RESTROOM
- 16' CEILING

800+- SF

DEVELOPMENT HAS CODED ENTRY GATE

**AVAILABLE APRIL 1ST: UNIT C3** 

WIRELESS INTERNET: \$40/MO TRAILER PARKING AVAILABLE: 30' LONG SPOTS: \$65/MO 40' LONG SPOTS: \$95/MO