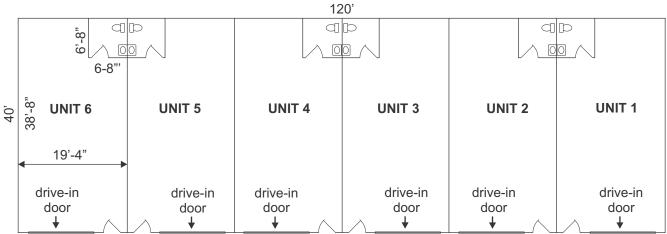

## 1729 LOCUST HILL ROAD (HWY 290), GREER

- 12'X14' DRIVE-IN DOOR
- PERSONAL DOOR
- RESTROOM
- 16' CEILING

800+- SF

DEVELOPMENT HAS CODED ENTRY GATE

**AVAILABLE APRIL 1ST: UNIT C3** 

WIRELESS INTERNET: \$40/MO TRAILER PARKING AVAILABLE: 30' LONG SPOTS: \$65/MO 40' LONG SPOTS: \$95/MO