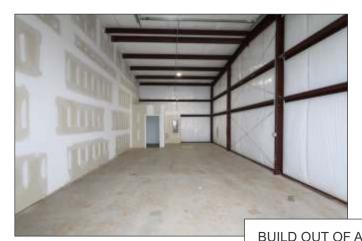

## 1729 LOCUST HILL ROAD (HWY 290), GREER

- 12'X14' DRIVE-IN DOOR
- PERSONAL DOOR
- RESTROOM
- 16' CEILING

800+- SF

DEVELOPMENT HAS CODED ENTRY GATE

**AVAILABLE APRIL 1ST: UNIT C3** 

WIRELESS INTERNET: \$40/MO TRAILER PARKING AVAILABLE: 30' LONG SPOTS: \$65/MO 40' LONG SPOTS: \$95/MO