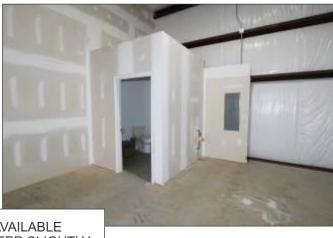

## 1729 LOCUST HILL ROAD (HWY 290), GREER

- 12'X14' DRIVE-IN DOOR
- PERSONAL DOOR
- RESTROOM
- 16' CEILING

800+- SF

DEVELOPMENT HAS CODED ENTRY GATE

**AVAILABLE APRIL 1ST: UNIT C3** 

WIRELESS INTERNET: \$40/MO TRAILER PARKING AVAILABLE: 30' LONG SPOTS: \$65/MO 40' LONG SPOTS: \$95/MO