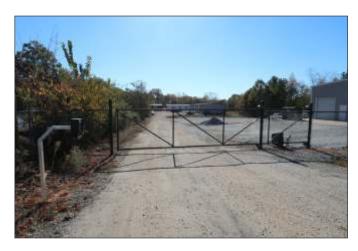

## 1729 LOCUST HILL ROAD (HWY 290), GREER

- 12'X14' DRIVE-IN DOOR
- PERSONAL DOOR
- RESTROOM
- 16' CEILING

800+- SF

DEVELOPMENT HAS CODED ENTRY GATE

**AVAILABLE APRIL 1ST: UNIT C3** 

WIRELESS INTERNET: \$40/MO TRAILER PARKING AVAILABLE: 30' LONG SPOTS: \$65/MO 40' LONG SPOTS: \$95/MO

- SITE W. POINSETT ST DOWNTOWN GREER 290
- NOT HEATED OR COOLED
- OCCUPANCY PERMIT REQUIRED BY GREENVILLE COUNTY
- UNZONED IN GREENVILLE COUNTY
- TAX MAP T009.03-01-018.01
- PUBLIC WATER / SEPTIC
- ONE YEAR LEASE TERM