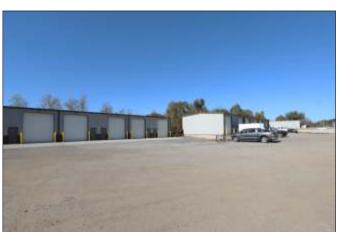

## 1729 LOCUST HILL ROAD (HWY 290), GREER

- 12'X14' DRIVE-IN DOOR
- PERSONAL DOOR
- RESTROOM
- 16' CEILING

800+- SF

DEVELOPMENT HAS CODED ENTRY GATE

**AVAILABLE APRIL 1ST: UNIT C3** 

WIRELESS INTERNET: \$40/MO TRAILER PARKING AVAILABLE: 30' LONG SPOTS: \$65/MO 40' LONG SPOTS: \$95/MO

- SITE W. POINSETT ST DOWNTOWN GREER 290
- NOT HEATED OR COOLED
- OCCUPANCY PERMIT REQUIRED BY GREENVILLE COUNTY
- UNZONED IN GREENVILLE COUNTY
- TAX MAP T009.03-01-018.01
- PUBLIC WATER / SEPTIC
- ONE YEAR LEASE TERM