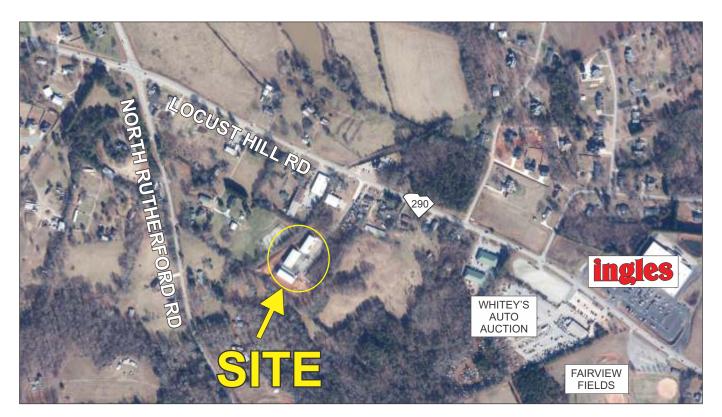

## SHOP / STORAGE SPACE FOR LEASE

1.5+- MILES NORTH OF WADE HAMPTON BLVD (HWY 29)

## 1729 LOCUST HILL ROAD (HWY 290), GREER

- 12'X14' DRIVE-IN DOOR
- PERSONAL DOOR
- RESTROOM
- 16' CEILING

800+- SF

DEVELOPMENT HAS CODED ENTRY GATE

**AVAILABLE APRIL 1ST: UNIT C3** 

WIRELESS INTERNET: \$40/MO TRAILER PARKING AVAILABLE: 30' LONG SPOTS: \$65/MO 40' LONG SPOTS: \$95/MO

- SITE W. POINSETT ST DOWNTOWN GREER 290
- NOT HEATED OR COOLED
- OCCUPANCY PERMIT REQUIRED BY GREENVILLE COUNTY
- UNZONED IN GREENVILLE COUNTY
- TAX MAP T009.03-01-018.01
- PUBLIC WATER / SEPTIC
- ONE YEAR LEASE TERM