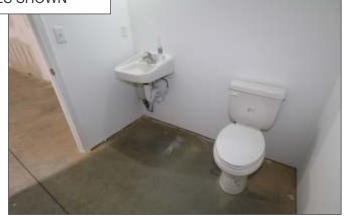

## 1729 LOCUST HILL ROAD (HWY 290), GREER

- 12'X14' DRIVE-IN DOOR
- PERSONAL DOOR
- RESTROOM
- 16' CEILING

800+- SF

DEVELOPMENT HAS CODED ENTRY GATE

**AVAILABLE APRIL 1ST: UNIT C3** 

WIRELESS INTERNET: \$40/MO TRAILER PARKING AVAILABLE: 30' LONG SPOTS: \$65/MO 40' LONG SPOTS: \$95/MO