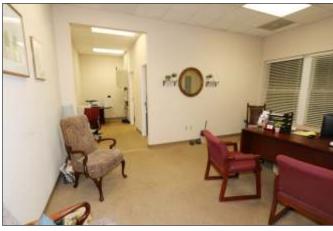

## 9 MAPLE TREE COURT, GREENVILLE

9,000+- SF TOTAL - 4,500+- SF PER FLOOR

TWO STORY OFFICE BUILDING WITH WALK IN ENTRANCES FOR BOTH LEVELS

LARGE PRIVATE PARKING LOT WITH 65+- PARKING SPACES

CURRENTLY FULLY LEASED WITH THREE TENANTS - ONE ON LOWER LEVEL AND TWO ON UPPER LEVEL

BOTH UPPER LEVEL TENANTS:

MONTH TO MONTH LEASE

SINGLE LOWER LEVEL TENANT: LEASE THROUGH OCT, 2027

FOR MORE INFORMATION, INCLUDING INCOME NUMBERS, PLEASE CONTACT BOB ASHWORTH AT 864-706-3488 bashworth@langston-black.com