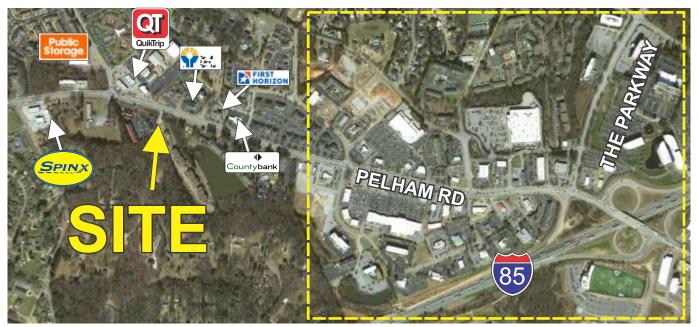

BON SECOURS THERAPY - 9A

THORNBLADE COUNTRY CLUB

READ SITE

STEEN TO STANDARD THORNBLADE COUNTRY CLUB

Walmart > NORTH AMERICAN HE ADQUARTERS NOW AND SITE

SITE

85

- PEDIATRICS UNLIMITED 9D
- STATE FARM INSURANCE- 9E