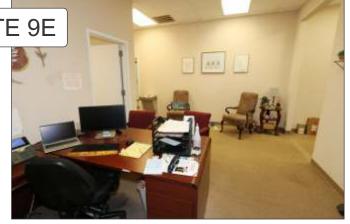

## 9 MAPLE TREE COURT, GREENVILLE

9,000+- SF TOTAL - 4,500+- SF PER FLOOR

TWO STORY OFFICE BUILDING WITH WALK IN ENTRANCES FOR BOTH LEVELS

LARGE PRIVATE PARKING LOT WITH 65+- PARKING SPACES

CURRENTLY FULLY LEASED WITH THREE TENANTS - ONE ON LOWER LEVEL AND TWO ON UPPER LEVEL

BOTH UPPER LEVEL TENANTS:

MONTH TO MONTH LEASE

SINGLE LOWER LEVEL TENANT: LEASE THROUGH OCT, 2027

FOR MORE INFORMATION, INCLUDING INCOME NUMBERS, PLEASE CONTACT BOB ASHWORTH AT 864-706-3488 bashworth@langston-black.com