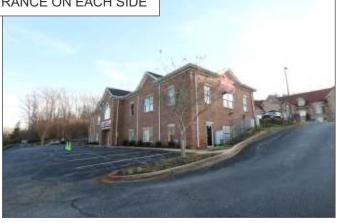

## 9 MAPLE TREE COURT, GREENVILLE

9,000+- SF TOTAL - 4,500+- SF PER FLOOR

TWO STORY OFFICE BUILDING WITH WALK IN ENTRANCES FOR BOTH LEVELS

LARGE PRIVATE PARKING LOT WITH 65+- PARKING SPACES

CURRENTLY FULLY LEASED WITH THREE TENANTS - ONE ON LOWER LEVEL AND TWO ON UPPER LEVEL