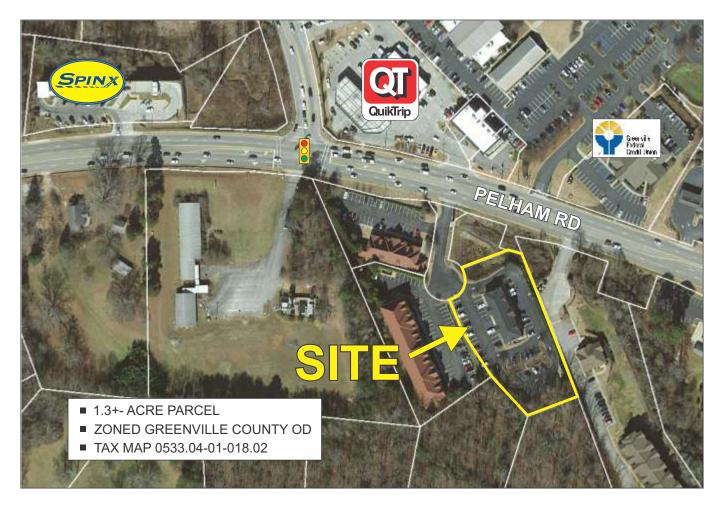

BON SECOURS THERAPY - 9A

THORNBLADE COUNTRY CLUB

READ SITE

STEEN TO STANDARD THORNBLADE COUNTRY CLUB

Walmart > NORTH AMERICAN HE ADQUARTERS NOW AND SITE

SITE

85

- PEDIATRICS UNLIMITED 9D
- STATE FARM INSURANCE- 9E