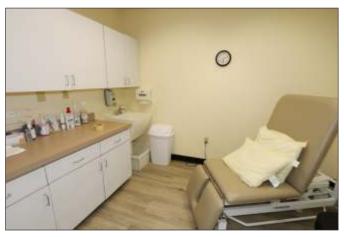

## 9 MAPLE TREE COURT, GREENVILLE

9,000+- SF TOTAL - 4,500+- SF PER FLOOR

TWO STORY OFFICE BUILDING WITH WALK IN ENTRANCES FOR BOTH LEVELS

LARGE PRIVATE PARKING LOT WITH 65+- PARKING SPACES

CURRENTLY FULLY LEASED WITH THREE TENANTS - ONE ON LOWER LEVEL AND TWO ON UPPER LEVEL