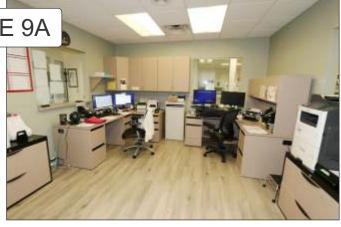

## 9 MAPLE TREE COURT, GREENVILLE

9,000+- SF TOTAL - 4,500+- SF PER FLOOR

TWO STORY OFFICE BUILDING WITH WALK IN ENTRANCES FOR BOTH LEVELS

LARGE PRIVATE PARKING LOT WITH 65+- PARKING SPACES

CURRENTLY FULLY LEASED WITH THREE TENANTS - ONE ON LOWER LEVEL AND TWO ON UPPER LEVEL