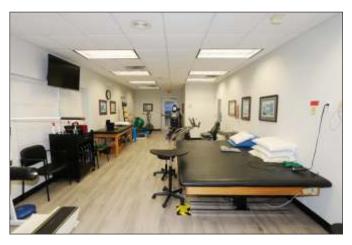

## 9 MAPLE TREE COURT, GREENVILLE

9,000+- SF TOTAL - 4,500+- SF PER FLOOR

TWO STORY OFFICE BUILDING WITH WALK IN ENTRANCES FOR BOTH LEVELS

LARGE PRIVATE PARKING LOT WITH 65+- PARKING SPACES

CURRENTLY FULLY LEASED WITH THREE TENANTS - ONE ON LOWER LEVEL AND TWO ON UPPER LEVEL