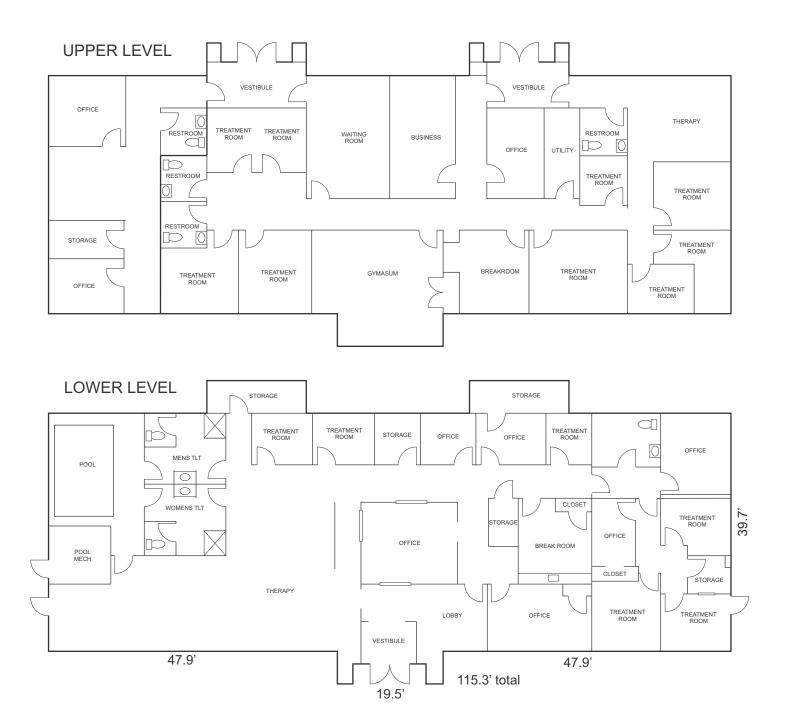

## 9 MAPLE TREE COURT, GREENVILLE

9,000+- SF TOTAL - 4,500+- SF PER FLOOR

TWO STORY OFFICE BUILDING WITH WALK IN ENTRANCES FOR BOTH LEVELS

LARGE PRIVATE PARKING LOT WITH 65+- PARKING SPACES

CURRENTLY FULLY LEASED WITH THREE TENANTS - ONE ON LOWER LEVEL AND TWO ON UPPER LEVEL