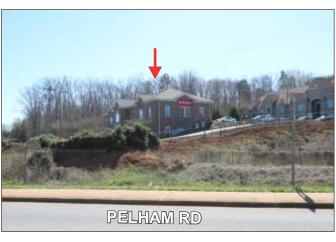

## 9 MAPLE TREE COURT, GREENVILLE

9,000+- SF TOTAL - 4,500+- SF PER FLOOR

TWO STORY OFFICE BUILDING WITH WALK IN ENTRANCES FOR BOTH LEVELS

LARGE PRIVATE PARKING LOT WITH 65+- PARKING SPACES

CURRENTLY FULLY LEASED WITH THREE TENANTS - ONE ON LOWER LEVEL AND TWO ON UPPER LEVEL