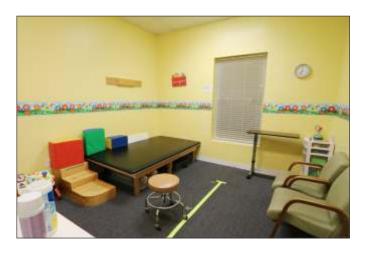

## 9 MAPLE TREE COURT, GREENVILLE

9,000+- SF TOTAL - 4,500+- SF PER FLOOR

TWO STORY OFFICE BUILDING WITH WALK IN ENTRANCES FOR BOTH LEVELS

LARGE PRIVATE PARKING LOT WITH 65+- PARKING SPACES

CURRENTLY FULLY LEASED WITH THREE TENANTS - ONE ON LOWER LEVEL AND TWO ON UPPER LEVEL

BON SECOURS THERAPY - 9A

THORNBLADE COUNTRY CLUB

READ SITE

STEEN TO STANDARD THORNBLADE COUNTRY CLUB

Walmart > NORTH AMERICAN HE ADQUARTERS NOW AND SITE

SITE

85

- PEDIATRICS UNLIMITED 9D
- STATE FARM INSURANCE- 9E