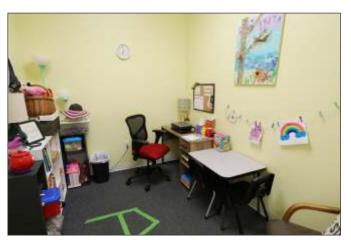

## 9 MAPLE TREE COURT, GREENVILLE

9,000+- SF TOTAL - 4,500+- SF PER FLOOR

TWO STORY OFFICE BUILDING WITH WALK IN ENTRANCES FOR BOTH LEVELS

LARGE PRIVATE PARKING LOT WITH 65+- PARKING SPACES

CURRENTLY FULLY LEASED WITH THREE TENANTS - ONE ON LOWER LEVEL AND TWO ON UPPER LEVEL

BON SECOURS THERAPY - 9A

THORNBLADE COUNTRY CLUB

READ SITE

STEEN TO STANDARD THORNBLADE COUNTRY CLUB

Walmart > NORTH AMERICAN HE ADQUARTERS NOW AND SITE

SITE

85

- PEDIATRICS UNLIMITED 9D
- STATE FARM INSURANCE- 9E