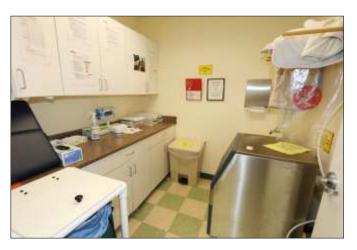

## 9 MAPLE TREE COURT, GREENVILLE

9,000+- SF TOTAL - 4,500+- SF PER FLOOR

TWO STORY OFFICE BUILDING WITH WALK IN ENTRANCES FOR BOTH LEVELS

LARGE PRIVATE PARKING LOT WITH 65+- PARKING SPACES

CURRENTLY FULLY LEASED WITH THREE TENANTS - ONE ON LOWER LEVEL AND TWO ON UPPER LEVEL