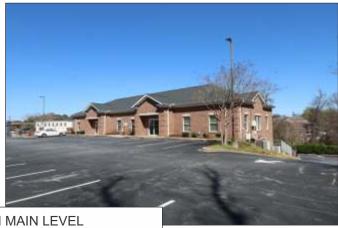

## 9 MAPLE TREE COURT, GREENVILLE

9,000+- SF TOTAL - 4,500+- SF PER FLOOR

TWO STORY OFFICE BUILDING WITH WALK IN ENTRANCES FOR BOTH LEVELS

LARGE PRIVATE PARKING LOT WITH 65+- PARKING SPACES

CURRENTLY FULLY LEASED WITH THREE TENANTS - ONE ON LOWER LEVEL AND TWO ON UPPER LEVEL