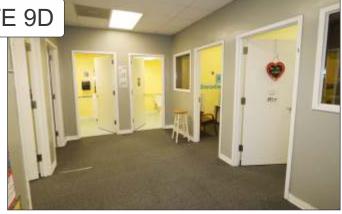

## 9 MAPLE TREE COURT, GREENVILLE

9,000+- SF TOTAL - 4,500+- SF PER FLOOR

TWO STORY OFFICE BUILDING WITH WALK IN ENTRANCES FOR BOTH LEVELS

LARGE PRIVATE PARKING LOT WITH 65+- PARKING SPACES

CURRENTLY FULLY LEASED WITH THREE TENANTS - ONE ON LOWER LEVEL AND TWO ON UPPER LEVEL

BON SECOURS THERAPY - 9A

THORNBLADE COUNTRY CLUB

READ SITE

STEEN TO STANDARD THORNBLADE COUNTRY CLUB

Walmart > NORTH AMERICAN HE ADQUARTERS NOW AND SITE

SITE

85

- PEDIATRICS UNLIMITED 9D
- STATE FARM INSURANCE- 9E