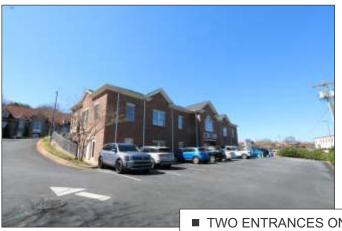

## 9 MAPLE TREE COURT, GREENVILLE

9,000+- SF TOTAL - 4,500+- SF PER FLOOR

TWO STORY OFFICE BUILDING WITH WALK IN ENTRANCES FOR BOTH LEVELS

LARGE PRIVATE PARKING LOT WITH 65+- PARKING SPACES

CURRENTLY FULLY LEASED WITH THREE TENANTS - ONE ON LOWER LEVEL AND TWO ON UPPER LEVEL