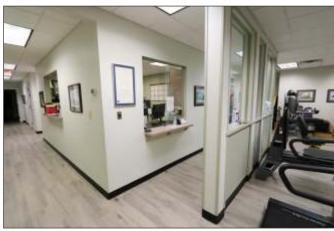

## 9 MAPLE TREE COURT, GREENVILLE

9,000+- SF TOTAL - 4,500+- SF PER FLOOR

TWO STORY OFFICE BUILDING WITH WALK IN ENTRANCES FOR BOTH LEVELS

LARGE PRIVATE PARKING LOT WITH 65+- PARKING SPACES

CURRENTLY FULLY LEASED WITH THREE TENANTS - ONE ON LOWER LEVEL AND TWO ON UPPER LEVEL