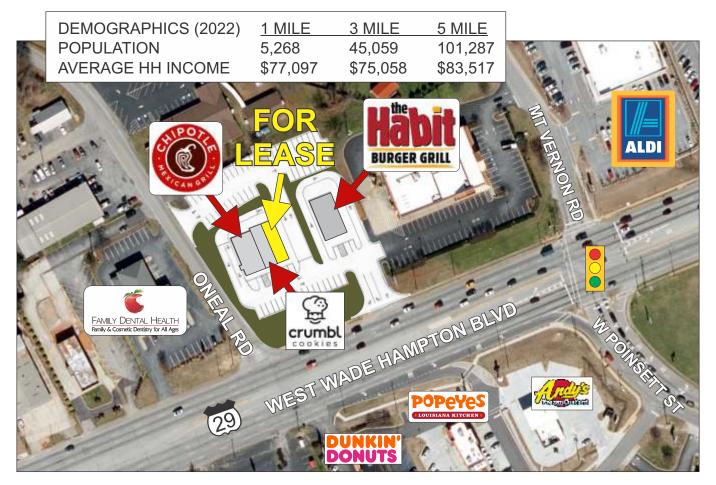

## 1126 WEST WADE HAMPTON BLVD (HWY 29), GREER 1,350+- SF AVAILABLE FOR cookies PROPERTY OWNER **INTERIOR APPROX. 19'x70'** IS A LICENSED REAL **ESTATE AGENT** 2022 TRAFFIC COUNT: 39,700 JUST OFF THE INTERSECTION OF WADE HAMPTON BLVD & 101 WEST POINSETT STREET ZONED CITY OF GREER C3 29) ■ TAX MAP T017.01-02-006.02 WADE HAMPTON B FOR MORE INFORMATION, INCLUDING POINSETT ST LEASE RATES, PLEASE CONTACT CHUCK LANGSTON, CCIM: 864-230-4302 DOMNTOWN clangston@langston-black.com GREER PENN AVE 290

www.langston-black.com

BRUGHY CREEK RD

101

LOCATED AT THE CORNER OF WEST WADE HAMPTON BLVD (HWY 29) AND ONEAL RD 2022 TRAFFIC COUNT - WADE HAMPTON BLVD- US HWY 29 (STATION 157): 39,700