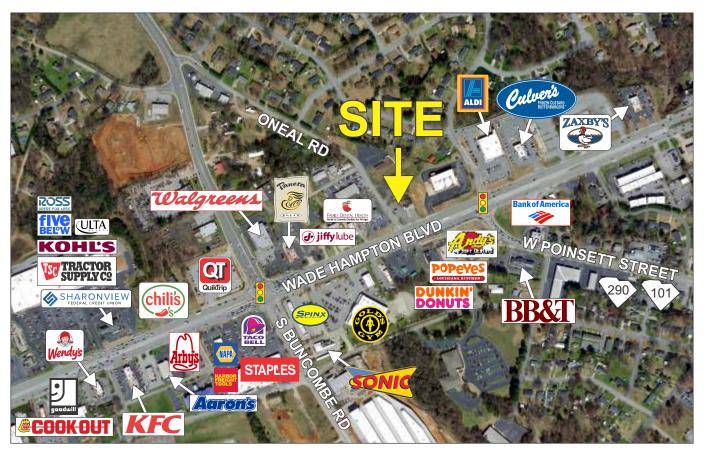

## 1126 WEST WADE HAMPTON BLVD (HWY 29), GREER 1,350+- SF AVAILABLE FOR cookies PROPERTY OWNER **INTERIOR APPROX. 19'x70'** IS A LICENSED REAL **ESTATE AGENT** 2022 TRAFFIC COUNT: 39,700 JUST OFF THE INTERSECTION OF WADE HAMPTON BLVD & 101 WEST POINSETT STREET ZONED CITY OF GREER C3 29) ■ TAX MAP T017.01-02-006.02 WADE HAMPTON B FOR MORE INFORMATION, INCLUDING POINSETT ST LEASE RATES, PLEASE CONTACT CHUCK LANGSTON, CCIM: 864-230-4302 DOMNTOWN clangston@langston-black.com GREER PENN AVE 290

www.langston-black.com

BRUGHY CREEK RD

101

LOCATED AT THE CORNER OF WEST WADE HAMPTON BLVD (HWY 29) AND ONEAL RD 2022 TRAFFIC COUNT - WADE HAMPTON BLVD- US HWY 29 (STATION 157): 39,700