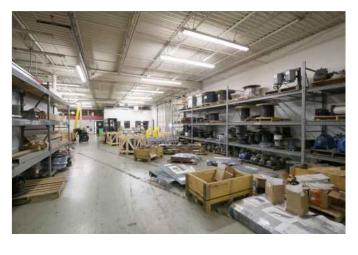

## 110 SMITH ROAD, GREENVILLE

51,925+- SF BUILDING

- 35,270+- SF WAREHOUSE
- 16,655+- SF OFFICE
- ENTIRE FACILITY CONDITIONED
- 4.17+- ACRE PARCEL
- ZONED GREENVILLE COUNTY I-1
- IN GSP AIRPORT ENVIRONS AREA