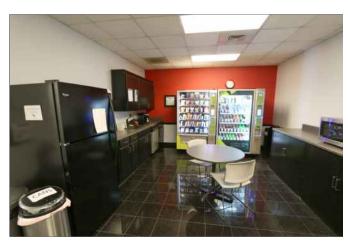

## 110 SMITH ROAD, GREENVILLE

51,925+- SF BUILDING

- 35,270+- SF WAREHOUSE
- 16,655+- SF OFFICE
- ENTIRE FACILITY CONDITIONED
- 4.17+- ACRE PARCEL
- ZONED GREENVILLE COUNTY I-1
- IN GSP AIRPORT ENVIRONS AREA