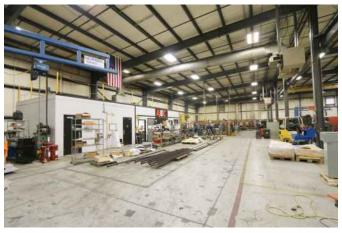

## 110 SMITH ROAD, GREENVILLE

51,925+- SF BUILDING

- 35,270+- SF WAREHOUSE
- 16,655+- SF OFFICE
- ENTIRE FACILITY CONDITIONED
- 4.17+- ACRE PARCEL
- ZONED GREENVILLE COUNTY I-1
- IN GSP AIRPORT ENVIRONS AREA