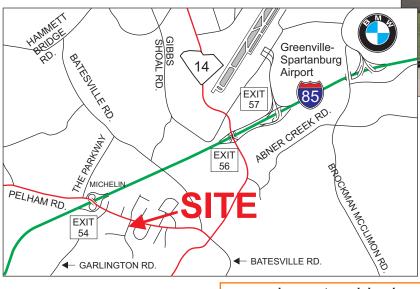

## GREAT LOCATION JUST OFF OF PELHAM ROAD AND CLOSE TO I-85

## 110 SMITH ROAD, GREENVILLE

51,925+- SF BUILDING

- 35,270+- SF WAREHOUSE
- 16,655+- SF OFFICE
- ENTIRE FACILITY CONDITIONED
- 4.17+- ACRE PARCEL
- ZONED GREENVILLE COUNTY I-1
- IN GSP AIRPORT ENVIRONS AREA