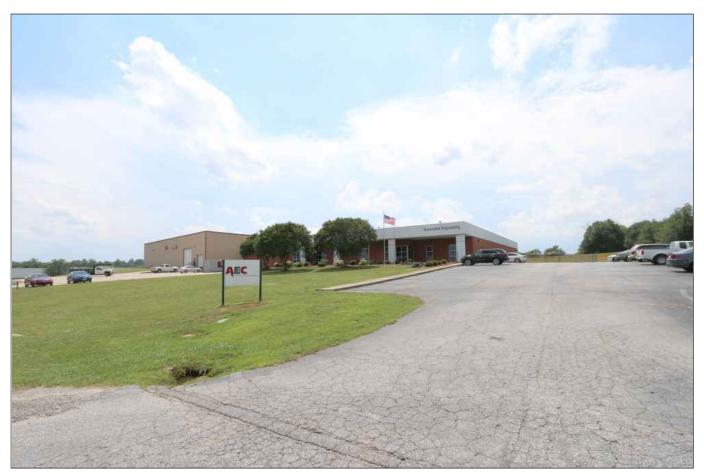

## GREAT LOCATION JUST OFF OF PELHAM ROAD AND CLOSE TO I-85

## 110 SMITH ROAD, GREENVILLE

51,925+- SF BUILDING

- 35,270+- SF WAREHOUSE
- 16,655+- SF OFFICE
- ENTIRE FACILITY CONDITIONED
- 4.17+- ACRE PARCEL
- ZONED GREENVILLE COUNTY I-1
- IN GSP AIRPORT ENVIRONS AREA