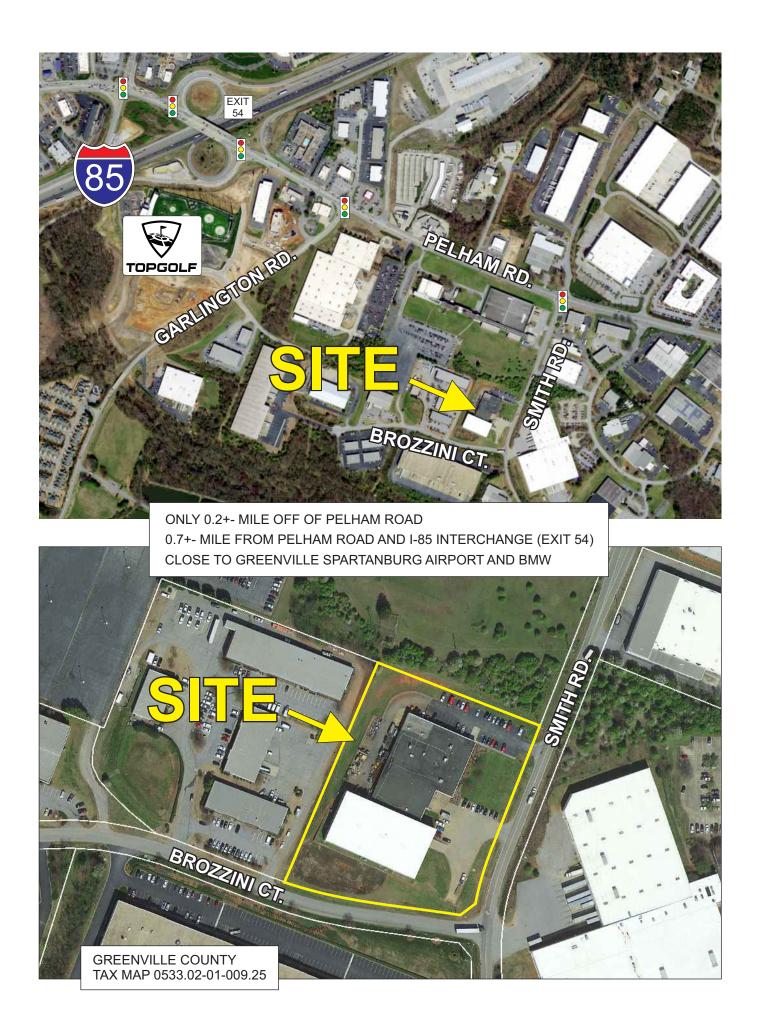

## GREAT LOCATION JUST OFF OF PELHAM ROAD AND CLOSE TO I-85

## 110 SMITH ROAD, GREENVILLE

51,925+- SF BUILDING

- 35,270+- SF WAREHOUSE
- 16,655+- SF OFFICE
- ENTIRE FACILITY CONDITIONED
- 4.17+- ACRE PARCEL
- ZONED GREENVILLE COUNTY I-1
- IN GSP AIRPORT ENVIRONS AREA