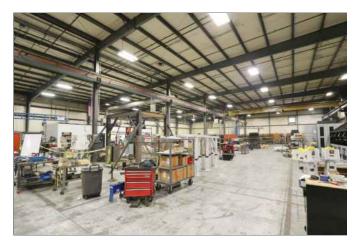

## 110 SMITH ROAD, GREENVILLE

51,925+- SF BUILDING

- 35,270+- SF WAREHOUSE
- 16,655+- SF OFFICE
- ENTIRE FACILITY CONDITIONED
- 4.17+- ACRE PARCEL
- ZONED GREENVILLE COUNTY I-1
- IN GSP AIRPORT ENVIRONS AREA