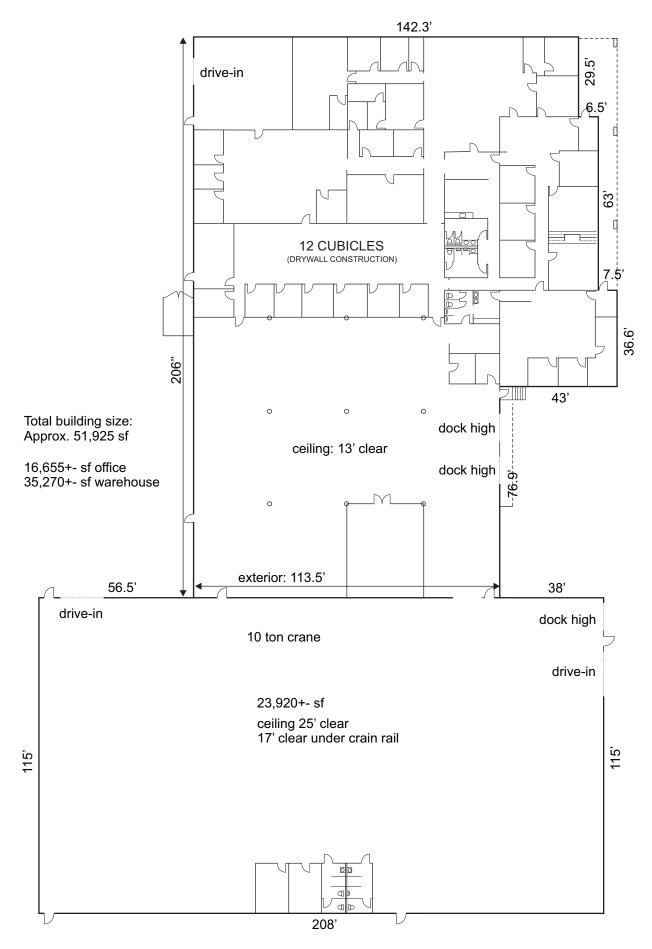

## 110 SMITH ROAD, GREENVILLE

51,925+- SF BUILDING

- 35,270+- SF WAREHOUSE
- 16,655+- SF OFFICE
- ENTIRE FACILITY CONDITIONED
- 4.17+- ACRE PARCEL
- ZONED GREENVILLE COUNTY I-1
- IN GSP AIRPORT ENVIRONS AREA