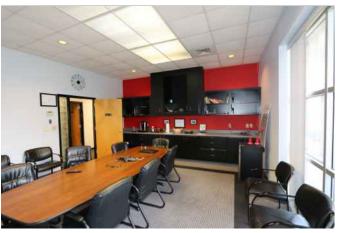

## 110 SMITH ROAD, GREENVILLE

51,925+- SF BUILDING

- 35,270+- SF WAREHOUSE
- 16,655+- SF OFFICE
- ENTIRE FACILITY CONDITIONED
- 4.17+- ACRE PARCEL
- ZONED GREENVILLE COUNTY I-1
- IN GSP AIRPORT ENVIRONS AREA