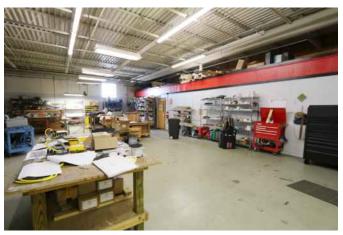

## 110 SMITH ROAD, GREENVILLE

51,925+- SF BUILDING

- 35,270+- SF WAREHOUSE
- 16,655+- SF OFFICE
- ENTIRE FACILITY CONDITIONED
- 4.17+- ACRE PARCEL
- ZONED GREENVILLE COUNTY I-1
- IN GSP AIRPORT ENVIRONS AREA