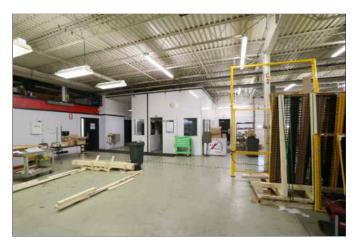

## 110 SMITH ROAD, GREENVILLE

51,925+- SF BUILDING

- 35,270+- SF WAREHOUSE
- 16,655+- SF OFFICE
- ENTIRE FACILITY CONDITIONED
- 4.17+- ACRE PARCEL
- ZONED GREENVILLE COUNTY I-1
- IN GSP AIRPORT ENVIRONS AREA