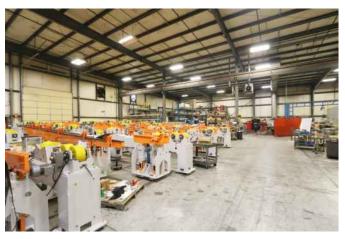

## 110 SMITH ROAD, GREENVILLE

51,925+- SF BUILDING

- 35,270+- SF WAREHOUSE
- 16,655+- SF OFFICE
- ENTIRE FACILITY CONDITIONED
- 4.17+- ACRE PARCEL
- ZONED GREENVILLE COUNTY I-1
- IN GSP AIRPORT ENVIRONS AREA