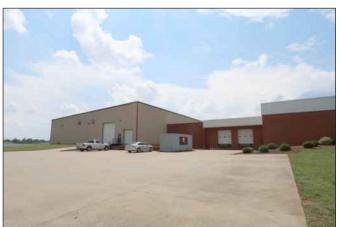

## 110 SMITH ROAD, GREENVILLE

51,925+- SF BUILDING

- 35,270+- SF WAREHOUSE
- 16,655+- SF OFFICE
- ENTIRE FACILITY CONDITIONED
- 4.17+- ACRE PARCEL
- ZONED GREENVILLE COUNTY I-1
- IN GSP AIRPORT ENVIRONS AREA