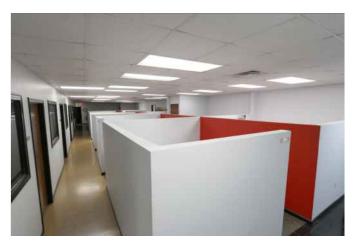

## 110 SMITH ROAD, GREENVILLE

51,925+- SF BUILDING

- 35,270+- SF WAREHOUSE
- 16,655+- SF OFFICE
- ENTIRE FACILITY CONDITIONED
- 4.17+- ACRE PARCEL
- ZONED GREENVILLE COUNTY I-1
- IN GSP AIRPORT ENVIRONS AREA