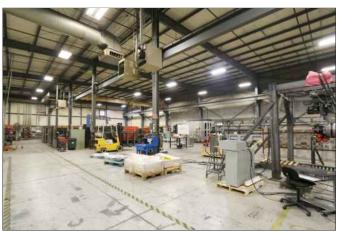

## 110 SMITH ROAD, GREENVILLE

51,925+- SF BUILDING

- 35,270+- SF WAREHOUSE
- 16,655+- SF OFFICE
- ENTIRE FACILITY CONDITIONED
- 4.17+- ACRE PARCEL
- ZONED GREENVILLE COUNTY I-1
- IN GSP AIRPORT ENVIRONS AREA