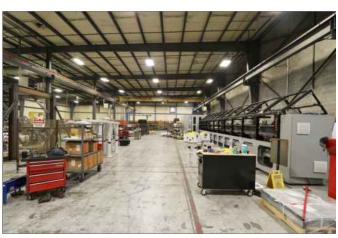

## 110 SMITH ROAD, GREENVILLE

51,925+- SF BUILDING

- 35,270+- SF WAREHOUSE
- 16,655+- SF OFFICE
- ENTIRE FACILITY CONDITIONED
- 4.17+- ACRE PARCEL
- ZONED GREENVILLE COUNTY I-1
- IN GSP AIRPORT ENVIRONS AREA