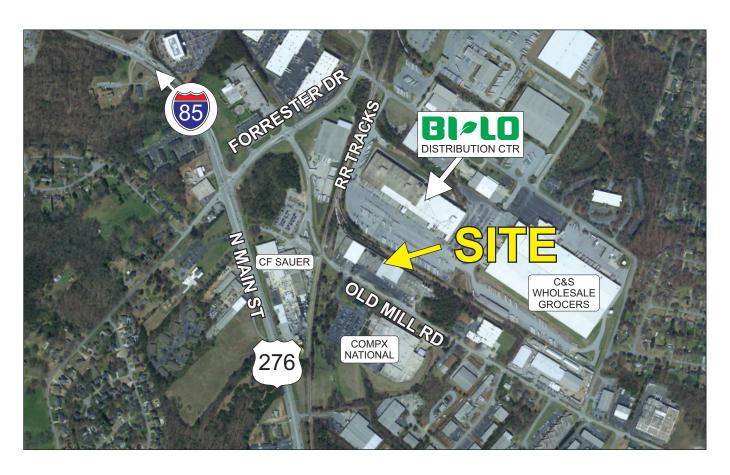

## 25 OLD MILL ROAD, GREENVILLE

- TWO BAYS AVAILABLE. EACH BAY IS 150' X 200'
- BAYS CAN BE LEASED SEPARATELY
- 2,890+- SF OFFICE SPACE IN BAY 1. NO OFFICE SPACE IN BAY 2
- BAY 1 HAS 6 DOCK HIGH DOORS (9'x10' HIGH)
- BAY 2 HAS 5 DOCK HIGH & 1 DRIVE-IN DOOR (9'x10' HIGH)

- RAILROAD ACCESS (SPUR FOR CAROLINA PIEDMONT RAILROAD)
- TAX MAP M008.04-01-002.03
- ZONED CITY OF MAULDIN 11
- WOODRUFF RD

  WERDAR BLYD

  146

  146

  147
- GREAT CENTRAL LOCATION FOR UPSTATE SC
- CLOSE TO I-85 (2+- MILES) & I-385 (1.9+- MILES)
- 1.6+- MILES FROM MAIN ICAR ENTRANCE