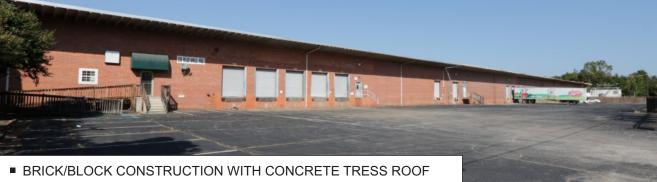

## 25 OLD MILL ROAD, GREENVILLE

- TWO BAYS AVAILABLE. EACH BAY IS 150' X 200'
- BAYS CAN BE LEASED SEPARATELY
- 2,890+- SF OFFICE SPACE IN BAY 1. NO OFFICE SPACE IN BAY 2
- BAY 1 HAS 6 DOCK HIGH DOORS (9'x10' HIGH)
- BAY 2 HAS 5 DOCK HIGH & 1 DRIVE-IN DOOR (9'x10' HIGH)

- RAILROAD ACCESS (SPUR FOR CAROLINA PIEDMONT RAILROAD)
- TAX MAP M008.04-01-002.03
- ZONED CITY OF MAULDIN 11
- WOODRUFF RD

  WERDAR BLYD

  146

  146

  147
- GREAT CENTRAL LOCATION FOR UPSTATE SC
- CLOSE TO I-85 (2+- MILES) & I-385 (1.9+- MILES)
- 1.6+- MILES FROM MAIN ICAR ENTRANCE