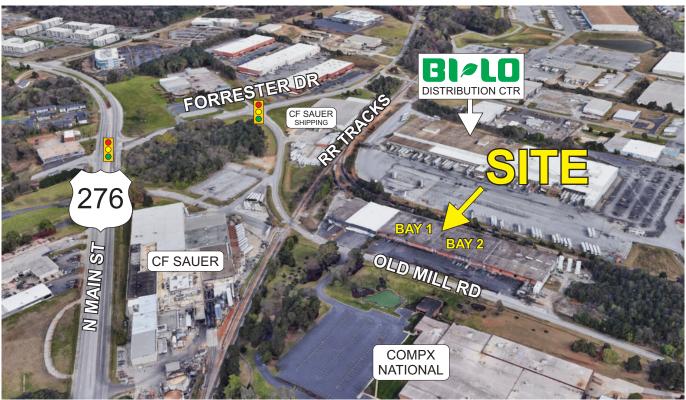

## 25 OLD MILL ROAD, GREENVILLE

- TWO BAYS AVAILABLE. EACH BAY IS 150' X 200'
- BAYS CAN BE LEASED SEPARATELY
- 2,890+- SF OFFICE SPACE IN BAY 1. NO OFFICE SPACE IN BAY 2
- BAY 1 HAS 6 DOCK HIGH DOORS (9'x10' HIGH)
- BAY 2 HAS 5 DOCK HIGH & 1 DRIVE-IN DOOR (9'x10' HIGH)

- RAILROAD ACCESS (SPUR FOR CAROLINA PIEDMONT RAILROAD)
- TAX MAP M008.04-01-002.03
- ZONED CITY OF MAULDIN 11
- WOODRUFF RD

  WERDAR BLYD

  146

  146

  147
- GREAT CENTRAL LOCATION FOR UPSTATE SC
- CLOSE TO I-85 (2+- MILES) & I-385 (1.9+- MILES)
- 1.6+- MILES FROM MAIN ICAR ENTRANCE