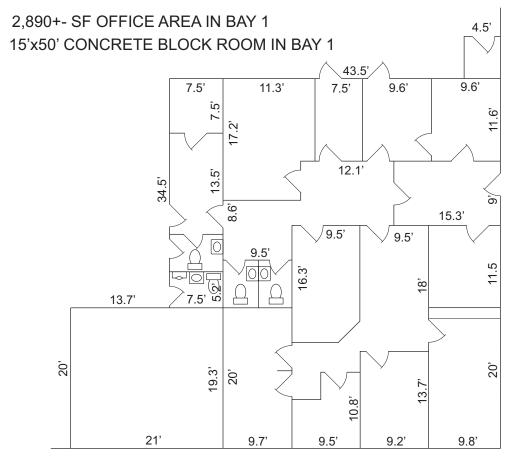

## 25 OLD MILL ROAD, GREENVILLE

- TWO BAYS AVAILABLE. EACH BAY IS 150' X 200'
- BAYS CAN BE LEASED SEPARATELY
- 2,890+- SF OFFICE SPACE IN BAY 1. NO OFFICE SPACE IN BAY 2
- BAY 1 HAS 6 DOCK HIGH DOORS (9'x10' HIGH)
- BAY 2 HAS 5 DOCK HIGH & 1 DRIVE-IN DOOR (9'x10' HIGH)