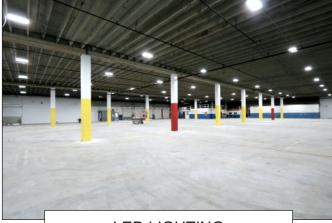

# 25 OLD MILL ROAD, GREENVILLE

- TWO BAYS AVAILABLE. EACH BAY IS 150' X 200'
- BAYS CAN BE LEASED SEPARATELY
- 2,890+- SF OFFICE SPACE IN BAY 1. NO OFFICE SPACE IN BAY 2
- BAY 1 HAS 6 DOCK HIGH DOORS (9'x10' HIGH)
- BAY 2 HAS 5 DOCK HIGH & 1 DRIVE-IN DOOR (9'x10' HIGH)



- RAILROAD ACCESS (SPUR FOR CAROLINA PIEDMONT RAILROAD)
- TAX MAP M008.04-01-002.03
- ZONED CITY OF MAULDIN 11
- WOODRUFF RD

  WERDAR BLYD

  146

  146

  147
- GREAT CENTRAL LOCATION FOR UPSTATE SC
- CLOSE TO I-85 (2+- MILES) & I-385 (1.9+- MILES)
- 1.6+- MILES FROM MAIN ICAR ENTRANCE

LEASE RATE: \$5.50/SF NNN REDUCED TO \$3.50/SF NNN

FOR MORE INFORMATION CALL TL BALDREE AT 864-430-8423 tlbaldree@langston-black.com

LANGSTON BLACK

P.O. BOX 2167 GREER, S.C. 29652

BUS: 864-848-9070

407

www.langston-black.com







LED LIGHTING





CEILING HEIGHT: 17+- CLEAR