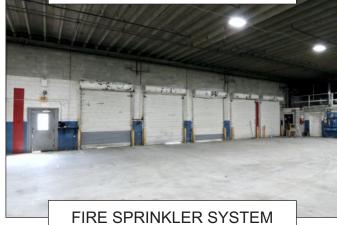

## 25 OLD MILL ROAD, GREENVILLE

- TWO BAYS AVAILABLE. EACH BAY IS 150' X 200'
- BAYS CAN BE LEASED SEPARATELY
- 2,890+- SF OFFICE SPACE IN BAY 1. NO OFFICE SPACE IN BAY 2
- BAY 1 HAS 6 DOCK HIGH DOORS (9'x10' HIGH)
- BAY 2 HAS 5 DOCK HIGH & 1 DRIVE-IN DOOR (9'x10' HIGH)