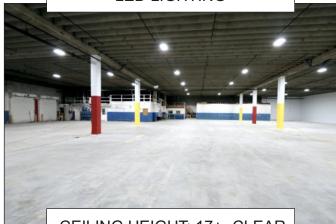

, GREENVILLE

- TWO BAYS AVAILABLE. EACH BAY IS 150' X 200'
- BAYS CAN BE LEASED SEPARATELY
- 2,890+- SF OFFICE SPACE IN BAY 1. NO OFFICE SPACE IN BAY 2
- BAY 1 HAS 6 DOCK HIGH DOORS (9'x10' HIGH)
- BAY 2 HAS 5 DOCK HIGH & 1 DRIVE-IN DOOR (9'x10' HIGH)



- RAILROAD ACCESS (SPUR FOR CAROLINA PIEDMONT RAILROAD)
- TAX MAP M008.04-01-002.03
- ZONED CITY OF MAULDIN 11
- WOODRUFF RD

  WERDAR BLYD

  146

  146

  147
- GREAT CENTRAL LOCATION FOR UPSTATE SC
- CLOSE TO I-85 (2+- MILES) & I-385 (1.9+- MILES)
- 1.6+- MILES FROM MAIN ICAR ENTRANCE

LEASE RATE: \$5.50/SF NNN REDUCED TO \$3.50/SF NNN

FOR MORE INFORMATION CALL TL BALDREE AT 864-430-8423 tlbaldree@langston-black.com

LANGSTON BLACK

P.O. BOX 2167 GREER, S.C. 29652

BUS: 864-848-9070

407

www.langston-black.com







LED LIGHTING





CEILING HEIGHT: 17+- CLEAR