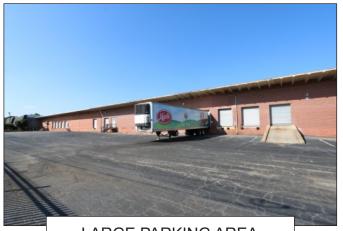

## 25 OLD MILL ROAD, GREENVILLE

- TWO BAYS AVAILABLE. EACH BAY IS 150' X 200'
- BAYS CAN BE LEASED SEPARATELY
- 2,890+- SF OFFICE SPACE IN BAY 1. NO OFFICE SPACE IN BAY 2
- BAY 1 HAS 6 DOCK HIGH DOORS (9'x10' HIGH)
- BAY 2 HAS 5 DOCK HIGH & 1 DRIVE-IN DOOR (9'x10' HIGH)