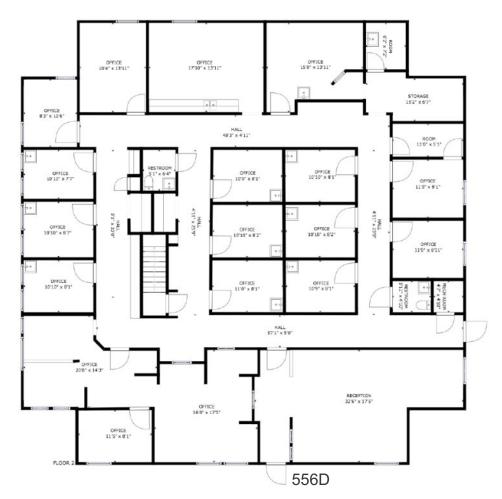

## UPSTAIRS SECTION OF 556D

0.5+- MILE FROM WADE HAMPTON BLVD. (HWY 29) 1.2+- MILES FROM THE INTERSECTION OF WADE HAMPTON BLVD. AND HWY 14 1.5+- MILES FROM THE INTERSECTION OF WADE HAMPTON BLVD. AND S. BUNCOMBE RD. 1.7+- MILES FROM DOWNTOWN GREER