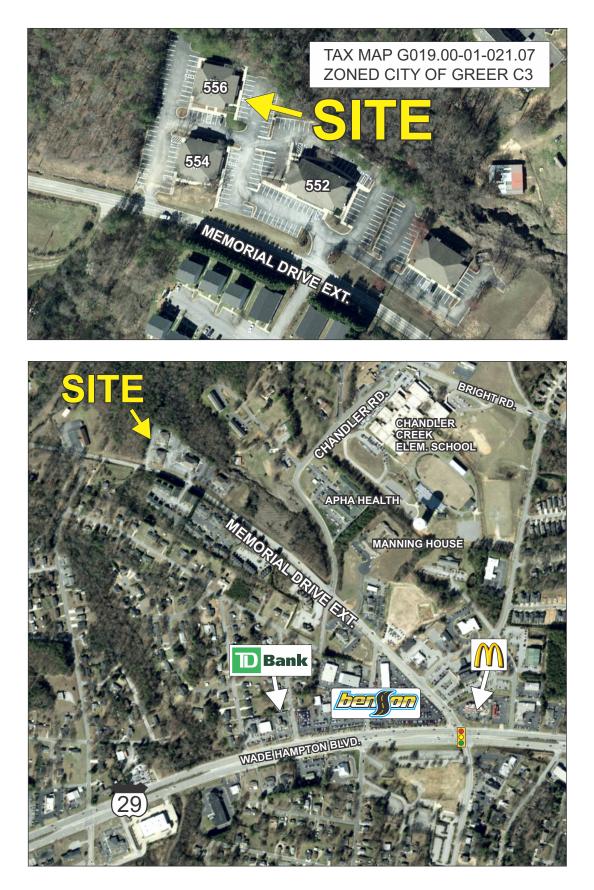

## **BUILDING ALSO AVAILABLE FOR PURCHASE**

556 MEMORIAL DRIVE EXTENSION, GREER

Every effort has been made to ensure the accuracy of the enclosed data, but we assume no responsibility for errors. All conditions and pricing subject to change without notice. (LANGSTON-BLACK SITE #302)