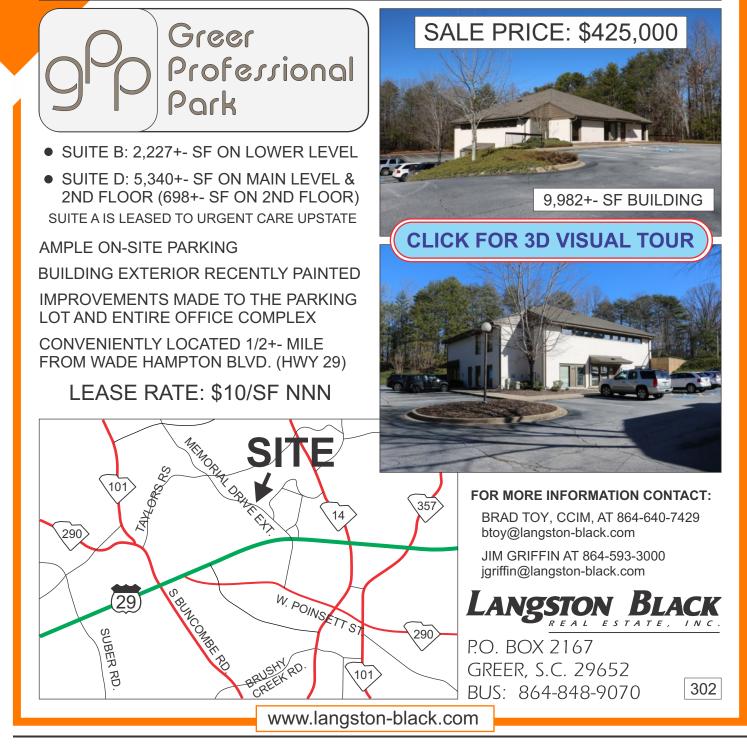

## OFFICE SUITES FOR LEASE

## **BUILDING ALSO AVAILABLE FOR PURCHASE**

556 MEMORIAL DRIVE EXTENSION, GREER

Every effort has been made to ensure the accuracy of the enclosed data, but we assume no responsibility for errors. All conditions and pricing subject to change without notice. (LANGSTON-BLACK SITE #302)

9,982+- sf total for building - 4,642+- sf per floor + 698+- sf on 2nd floor

## UPSTAIRS SECTION OF 556D

0.5+- MILE FROM WADE HAMPTON BLVD. (HWY 29) 1.2+- MILES FROM THE INTERSECTION OF WADE HAMPTON BLVD. AND HWY 14 1.5+- MILES FROM THE INTERSECTION OF WADE HAMPTON BLVD. AND S. BUNCOMBE RD. 1.7+- MILES FROM DOWNTOWN GREER