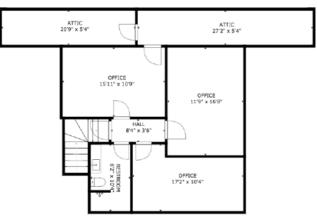

9,982+- sf total for building - 4,642+- sf per floor + 698+- sf on 2nd floor

## UPSTAIRS SECTION OF 556D

0.5+- MILE FROM WADE HAMPTON BLVD. (HWY 29) 1.2+- MILES FROM THE INTERSECTION OF WADE HAMPTON BLVD. AND HWY 14 1.5+- MILES FROM THE INTERSECTION OF WADE HAMPTON BLVD. AND S. BUNCOMBE RD. 1.7+- MILES FROM DOWNTOWN GREER