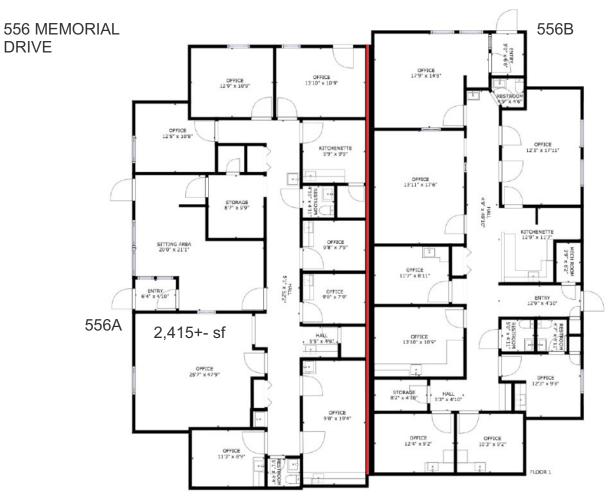

## OFFICE SUITES FOR LEASE

## **BUILDING ALSO AVAILABLE FOR PURCHASE**

556 MEMORIAL DRIVE EXTENSION, GREER



Every effort has been made to ensure the accuracy of the enclosed data, but we assume no responsibility for errors. All conditions and pricing subject to change without notice. (LANGSTON-BLACK SITE #302)



9,982+- sf total for building - 4,642+- sf per floor + 698+- sf on 2nd floor

















## UPSTAIRS SECTION OF 556D





0.5+- MILE FROM WADE HAMPTON BLVD. (HWY 29) 1.2+- MILES FROM THE INTERSECTION OF WADE HAMPTON BLVD. AND HWY 14 1.5+- MILES FROM THE INTERSECTION OF WADE HAMPTON BLVD. AND S. BUNCOMBE RD. 1.7+- MILES FROM DOWNTOWN GREER