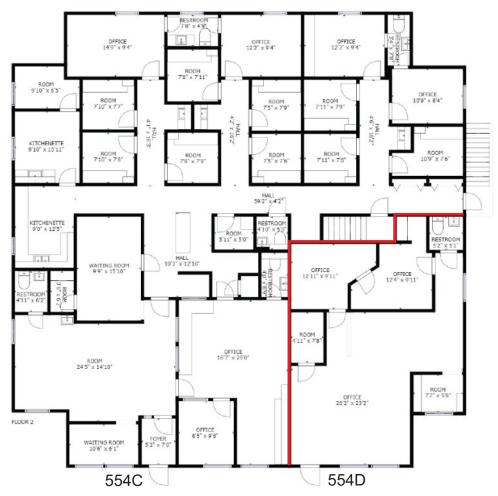

## 554 MEMORIAL DRIVE EXTENSION, GREER

- SUITE B: 4,672+- SF UNFINISHED SPACE ON LOWER LEVEL
- SUITE C: 4,228+- SF ON MAIN LEVEL & 2ND FLOOR (521+- SF ON 2ND)
- SUITE D: LEASED TO: STAY AT HOME OF THE UPSTATE, LLC (965+- SF ON MAIN LEVEL)
- AMPLE ON-SITE PARKING

## 554 MEMORIAL DRIVE

**UPSTAIRS SECTION OF 556D** 

0.5+- MILE FROM WADE HAMPTON BLVD. (HWY 29) 1.2+- MILES FROM THE INTERSECTION OF WADE HAMPTON BLVD. AND HWY 14 1.5+- MILES FROM THE INTERSECTION OF WADE HAMPTON BLVD. AND S. BUNCOMBE RD. 1.7+- MILES FROM DOWNTOWN GREER