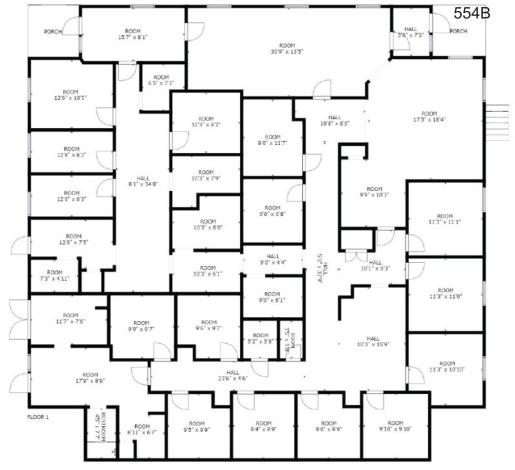

## 554 MEMORIAL DRIVE EXTENSION, GREER

- SUITE B: 4,672+- SF UNFINISHED SPACE ON LOWER LEVEL
- SUITE C: 4,228+- SF ON MAIN LEVEL & 2ND FLOOR (521+- SF ON 2ND)
- SUITE D: LEASED TO: STAY AT HOME OF THE UPSTATE, LLC (965+- SF ON MAIN LEVEL)
- AMPLE ON-SITE PARKING