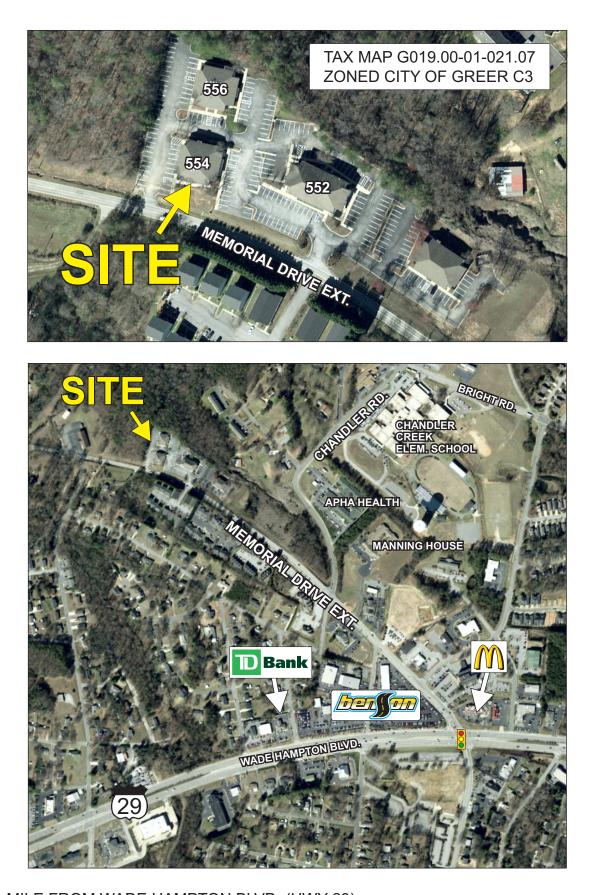

## 554 MEMORIAL DRIVE EXTENSION, GREER

- SUITE B: 4,672+- SF UNFINISHED SPACE ON LOWER LEVEL
- SUITE C: 4,228+- SF ON MAIN LEVEL & 2ND FLOOR (521+- SF ON 2ND)
- SUITE D: LEASED TO: STAY AT HOME OF THE UPSTATE, LLC (965+- SF ON MAIN LEVEL)
- AMPLE ON-SITE PARKING

290

29

SUBER

召

- BUILDING EXTERIOR RECENTLY PAINTED
- IMPROVEMENTS MADE TO THE PARKING LOT AND ENTIRE OFFICE COMPLEX
- CONVENIENTLY LOCATED 1/2+- MILE FROM WADE HAMPTON BLVD. (HWY 29)

KINOP!

www.langston-black.com

## 554 MEMORIAL DRIVE

**UPSTAIRS SECTION OF 556D** 

0.5+- MILE FROM WADE HAMPTON BLVD. (HWY 29) 1.2+- MILES FROM THE INTERSECTION OF WADE HAMPTON BLVD. AND HWY 14 1.5+- MILES FROM THE INTERSECTION OF WADE HAMPTON BLVD. AND S. BUNCOMBE RD. 1.7+- MILES FROM DOWNTOWN GREER