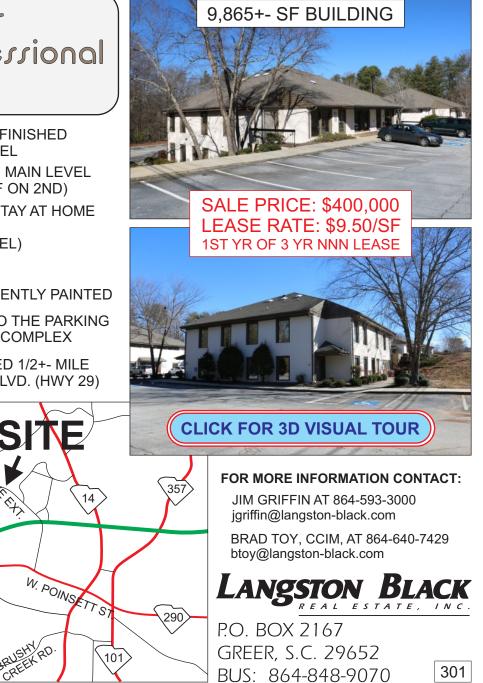

## OFFICE BUILDING SALE or LEASE

TWO OFFICE SUITES AVAILABLE FOR LEASE

## 554 MEMORIAL DRIVE EXTENSION, GREER

- SUITE B: 4,672+- SF UNFINISHED SPACE ON LOWER LEVEL
- SUITE C: 4,228+- SF ON MAIN LEVEL & 2ND FLOOR (521+- SF ON 2ND)
- SUITE D: LEASED TO: STAY AT HOME OF THE UPSTATE, LLC (965+- SF ON MAIN LEVEL)
- AMPLE ON-SITE PARKING

290

29

SUBER

召

- BUILDING EXTERIOR RECENTLY PAINTED
- IMPROVEMENTS MADE TO THE PARKING LOT AND ENTIRE OFFICE COMPLEX
- CONVENIENTLY LOCATED 1/2+- MILE FROM WADE HAMPTON BLVD. (HWY 29)

KINOP!

www.langston-black.com

Every effort has been made to ensure the accuracy of the enclosed data, but we assume no responsibility for errors. All conditions and pricing subject to change without notice. (LANGSTON-BLACK SITE #301)