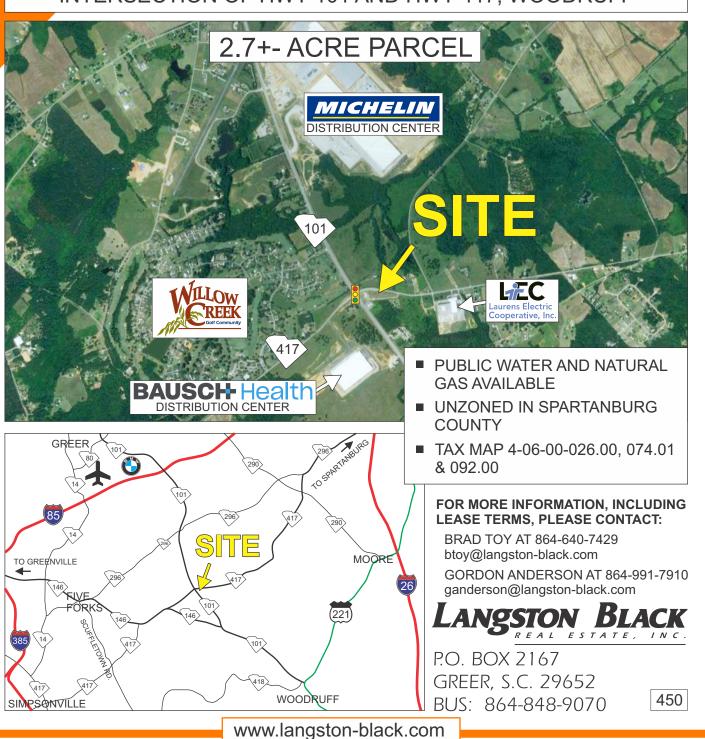

## GROUND LEASE

## ON SIGNALIZED INTERSECTION

## INTERSECTION OF HWY 101 AND HWY 417, WOODRUFF

www.iarigstori-black.com

- 0.3+- MILE FROM VALEANT PHARMACEUTICALS DISTRIBUTION CENTER
- 0.7+- MILE FROM MICHELIN DISTRIBUTION CENTER
- 1.6+- MILES FROM HWY 146
- 2.8+- MILES FROM HWY 296
- 5.9+- MILES FROM I-85 (EXIT 60)
- 7.4+- MILES FROM HWY 290