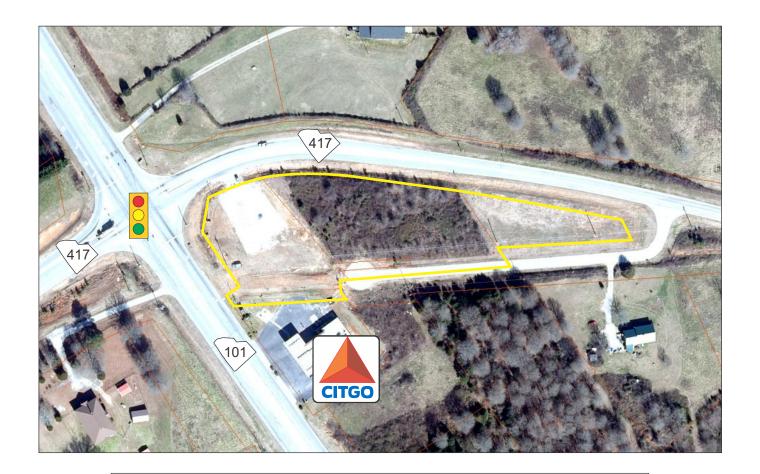

## GROUND LEASE

## ON SIGNALIZED INTERSECTION

## INTERSECTION OF HWY 101 AND HWY 417, WOODRUFF

www.iarigstori-black.com

- 0.3+- MILE FROM VALEANT PHARMACEUTICALS DISTRIBUTION CENTER
- 0.7+- MILE FROM MICHELIN DISTRIBUTION CENTER
- 1.6+- MILES FROM HWY 146
- 2.8+- MILES FROM HWY 296
- 5.9+- MILES FROM I-85 (EXIT 60)
- 7.4+- MILES FROM HWY 290