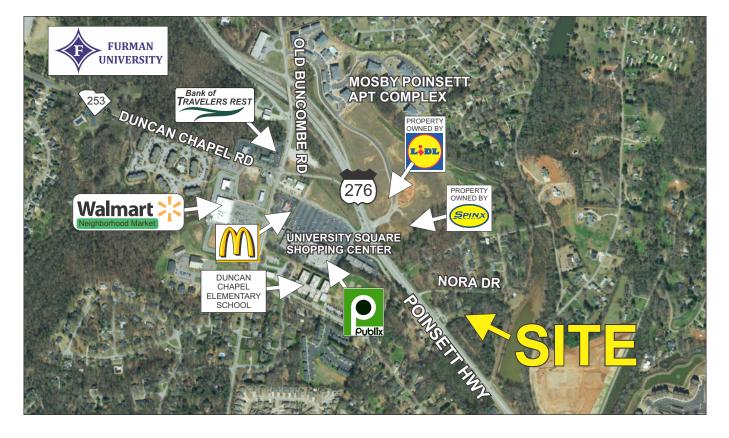

- 1.7+- MILES FROM CHERRYDALE SHOPPING AREA
- 1.2+- MILES FROM FURMAN UNIVERSITY
- 0.2+- MILE FROM UNIVERSITY SQUARE SHOPPING CENTER (PUBLIX)