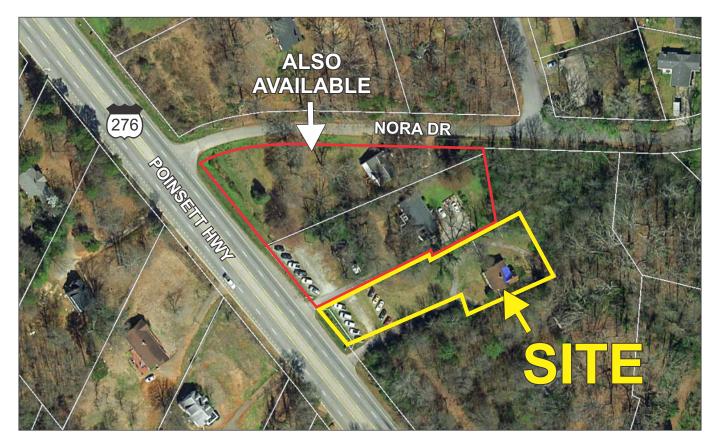

## EXCELLENT REDEVELOPMENT SITE

## 2808 POINSETT HWY (HWY 276), GREENVILLE

1,046+- SF 2 BEDROOM / 1 BATH HOME .63+- ACRE PARCEL

PUBLIC WATER ON SITE & NATURAL GAS AVAILABLE ZONED GREENVILLE COUNTY C3 2017 TRAFFIC COUNT: 22,900 VPD TAX MAP 0449.00-02-003.00