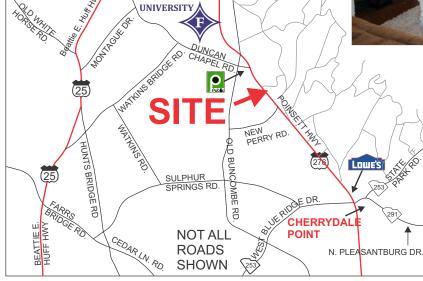

www.langston-black.com

- 1.7+- MILES FROM CHERRYDALE SHOPPING AREA
- 1.2+- MILES FROM FURMAN UNIVERSITY
- 0.2+- MILE FROM UNIVERSITY SQUARE SHOPPING CENTER (PUBLIX)