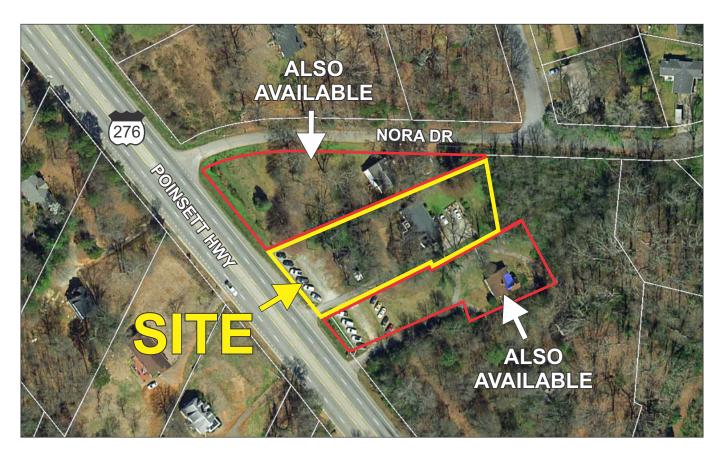

## 2810 POINSETT HWY (HWY 276), GREENVILLE

BEAUTIFULLY RENOVATED 2,143+- SF 3 BEDROOM / 2 BATH HOME .85+- ACRE PARCEL

INCLUDES 16'X20' OFFICE BLDG. WITH RESTROOM PUBLIC WATER AND NATURAL GAS ON SITE ZONED GREENVILLE COUNTY C3 2017 TRAFFIC COUNT: 22,900 VPD