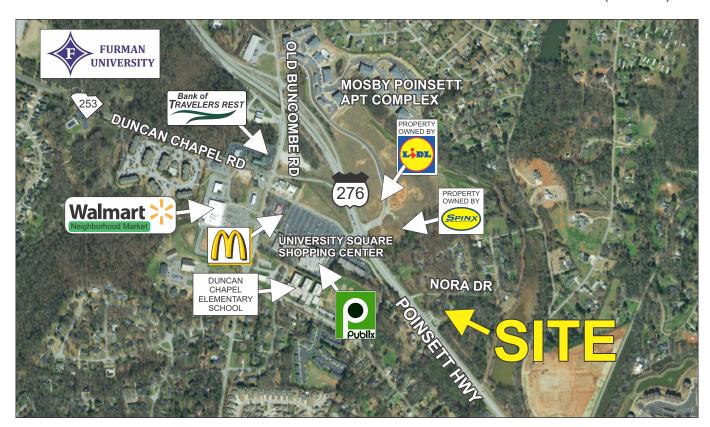

www.langston-black.com

- 1.7+- MILES FROM CHERRYDALE SHOPPING AREA
- 1.2+- MILES FROM FURMAN UNIVERSITY
- 0.2+- MILE FROM UNIVERSITY SQUARE SHOPPING CENTER (PUBLIX)