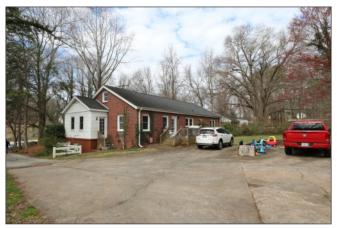

## 2810 POINSETT HWY (HWY 276), GREENVILLE

BEAUTIFULLY RENOVATED 2,143+- SF 3 BEDROOM / 2 BATH HOME .85+- ACRE PARCEL

INCLUDES 16'X20' OFFICE BLDG. WITH RESTROOM PUBLIC WATER AND NATURAL GAS ON SITE ZONED GREENVILLE COUNTY C3 2017 TRAFFIC COUNT: 22,900 VPD