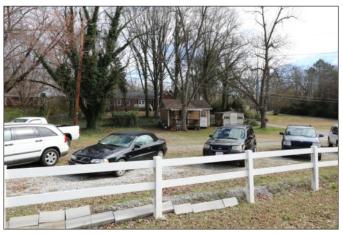

## 2810 POINSETT HWY (HWY 276), GREENVILLE

BEAUTIFULLY RENOVATED 2,143+- SF 3 BEDROOM / 2 BATH HOME .85+- ACRE PARCEL

INCLUDES 16'X20' OFFICE BLDG. WITH RESTROOM PUBLIC WATER AND NATURAL GAS ON SITE ZONED GREENVILLE COUNTY C3 2017 TRAFFIC COUNT: 22,900 VPD