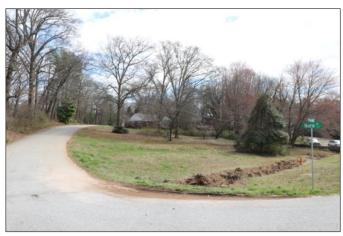

## CORNER OF POINSETT HWY AND NORA DRIVE, GREENVILLE

1,400+- SF 3 BEDROOM / 1 BATH HOME .79+- ACRE PARCEL

PUBLIC WATER ON SITE & NATURAL GAS AVAILABLE ZONED GREENVILLE COUNTY C3 2017 TRAFFIC COUNT: 22,900 VPD TAX MAP 0449.00-02-001.00 HOUSE ADDRESS IS 2 NORA DRIVE, GREENVILLE