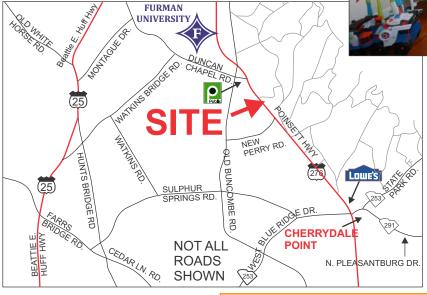

## CORNER OF POINSETT HWY AND NORA DRIVE, GREENVILLE

1,400+- SF 3 BEDROOM / 1 BATH HOME .79+- ACRE PARCEL

PUBLIC WATER ON SITE & NATURAL GAS AVAILABLE ZONED GREENVILLE COUNTY C3 2017 TRAFFIC COUNT: 22,900 VPD TAX MAP 0449.00-02-001.00 HOUSE ADDRESS IS 2 NORA DRIVE, GREENVILLE

\$399,000

FOR MORE INFORMATION CONTACT CHUCK LANGSTON AT 864-230-4302 clangston@langston-black.com

LANGSTON BLACK

P.O. BOX 2167 GREER, S.C. 29652

BUS: 864-848-9070

071

www.langston-black.com

- 1.7+- MILES FROM CHERRYDALE SHOPPING AREA
- 1.2+- MILES FROM FURMAN UNIVERSITY
- 0.2+- MILE FROM UNIVERSITY SQUARE SHOPPING CENTER (PUBLIX)