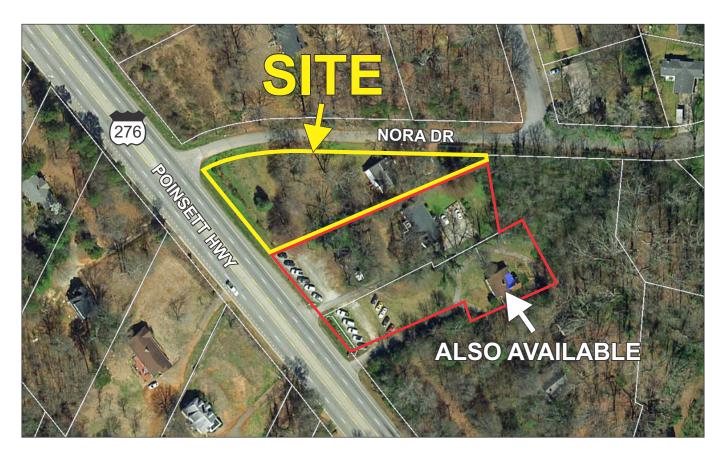

## CORNER OF POINSETT HWY AND NORA DRIVE, GREENVILLE

1,400+- SF 3 BEDROOM / 1 BATH HOME .79+- ACRE PARCEL

PUBLIC WATER ON SITE & NATURAL GAS AVAILABLE ZONED GREENVILLE COUNTY C3 2017 TRAFFIC COUNT: 22,900 VPD TAX MAP 0449.00-02-001.00 HOUSE ADDRESS IS 2 NORA DRIVE, GREENVILLE

\$399,000

FOR MORE INFORMATION CONTACT CHUCK LANGSTON AT 864-230-4302 clangston@langston-black.com

LANGSTON BLACK

P.O. BOX 2167 GREER, S.C. 29652

BUS: 864-848-9070

071

www.langston-black.com

- 1.7+- MILES FROM CHERRYDALE SHOPPING AREA
- 1.2+- MILES FROM FURMAN UNIVERSITY
- 0.2+- MILE FROM UNIVERSITY SQUARE SHOPPING CENTER (PUBLIX)