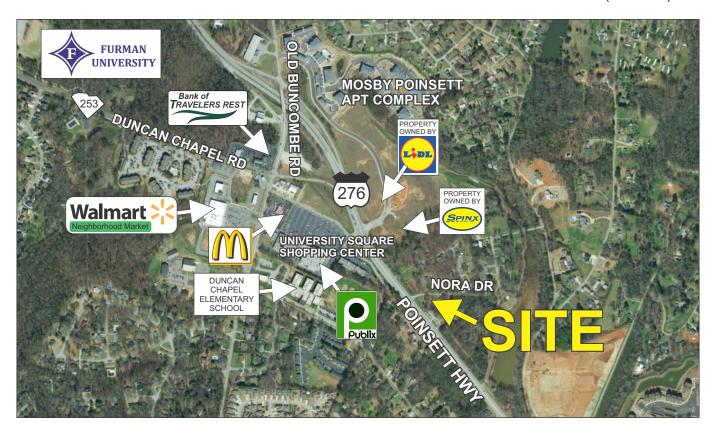

## CORNER OF POINSETT HWY AND NORA DRIVE, GREENVILLE

1,400+- SF 3 BEDROOM / 1 BATH HOME .79+- ACRE PARCEL

PUBLIC WATER ON SITE & NATURAL GAS AVAILABLE ZONED GREENVILLE COUNTY C3 2017 TRAFFIC COUNT: 22,900 VPD TAX MAP 0449.00-02-001.00 HOUSE ADDRESS IS 2 NORA DRIVE, GREENVILLE