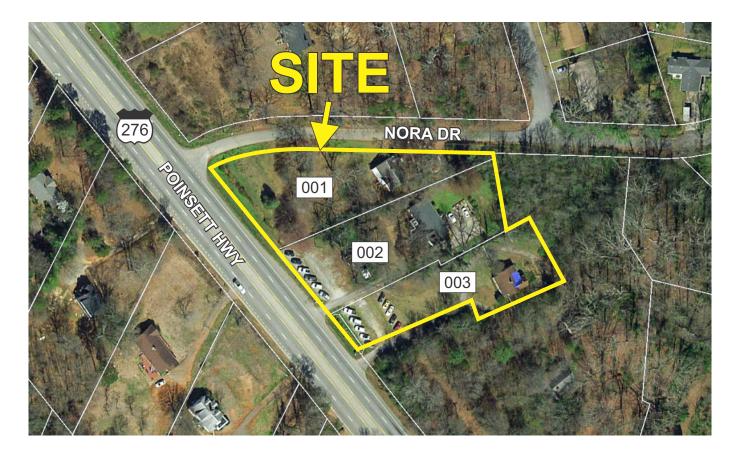

- THREE HOUSES LOCATION ON PROPERTY
- PUBLIC WATER AND NATURAL GAS TO SITE
- SEWER ACCESS 400'+- FROM PROPERTY
- 350'+- FRONTAGE ON POINSETT HWY (HWY 276)
- CORNER OF POINSETT HWY AND NORA DRIVE
- 1.7+- MILES FROM CHERRYDALE SHOPPING AREA
- 1.2+- MILES FROM FURMAN UNIVERSITY
- 0.2+- MILE FROM UNIVERSITY SQUARE SHOPPING CENTER (PUBLIX)

PROPERTY IS COMPRISED OF TAX MAP 0449.00-02-001.00, 002.00 & 003.00