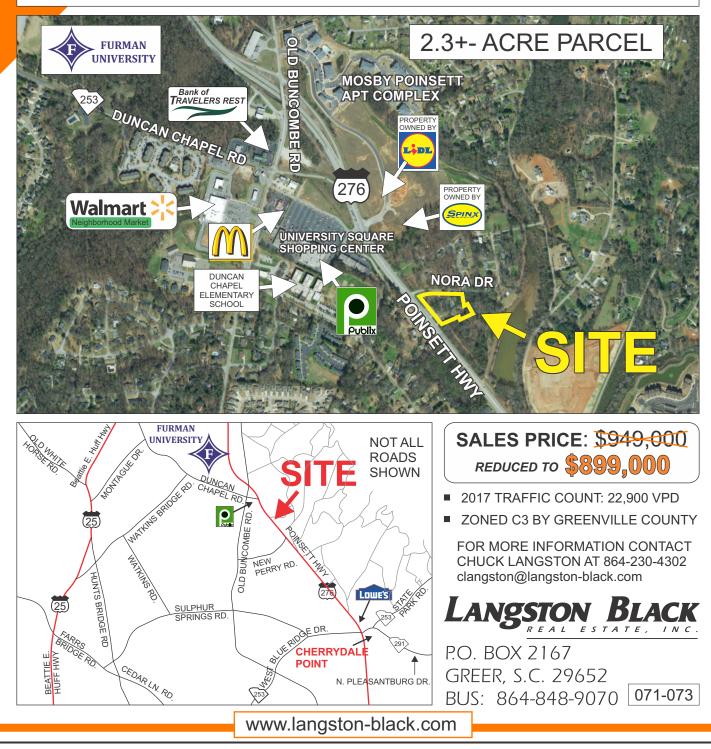

- THREE HOUSES LOCATION ON PROPERTY
- PUBLIC WATER AND NATURAL GAS TO SITE
- SEWER ACCESS 400'+- FROM PROPERTY
- 350'+- FRONTAGE ON POINSETT HWY (HWY 276)
- CORNER OF POINSETT HWY AND NORA DRIVE
- 1.7+- MILES FROM CHERRYDALE SHOPPING AREA
- 1.2+- MILES FROM FURMAN UNIVERSITY
- 0.2+- MILE FROM UNIVERSITY SQUARE SHOPPING CENTER (PUBLIX)

PROPERTY IS COMPRISED OF TAX MAP 0449.00-02-001.00, 002.00 & 003.00