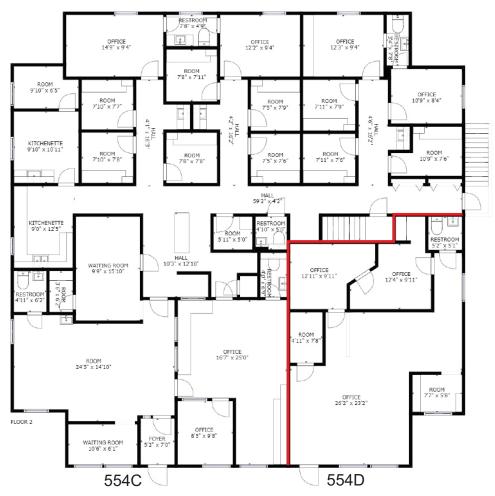

## 554 MEMORIAL DRIVE EXTENSION, GREER

- SUITE B: 4,672+- SF UNFINISHED SPACE ON LOWER LEVEL
- SUITE C: 4,228+- SF ON MAIN LEVEL & 2ND FLOOR (521+- SF ON 2ND)
- SUITE D: 965+- SF ON MAIN LEVEL

AMPLE ON-SITE PARKING