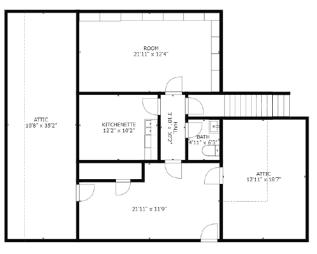

## 554 MEMORIAL DRIVE

**UPSTAIRS SECTION OF 556D** 

0.5+- MILE FROM WADE HAMPTON BLVD. (HWY 29) 1.2+- MILES FROM THE INTERSECTION OF WADE HAMPTON BLVD. AND HWY 14 1.5+- MILES FROM THE INTERSECTION OF WADE HAMPTON BLVD. AND S. BUNCOMBE RD. 1.7+- MILES FROM DOWNTOWN GREER