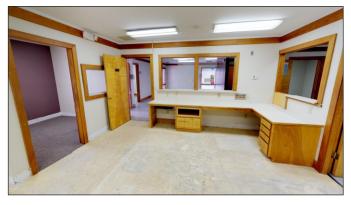

## 554 MEMORIAL DRIVE EXTENSION, GREER

- SUITE B: 4,672+- SF UNFINISHED SPACE ON LOWER LEVEL
- SUITE C: 4,228+- SF ON MAIN LEVEL & 2ND FLOOR (521+- SF ON 2ND)
- SUITE D: 965+- SF ON MAIN LEVEL

AMPLE ON-SITE PARKING