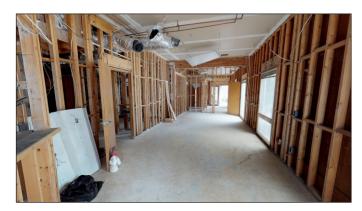

## 554 MEMORIAL DRIVE EXTENSION, GREER

- SUITE B: 4,672+- SF UNFINISHED SPACE ON LOWER LEVEL
- SUITE C: 4,228+- SF ON MAIN LEVEL & 2ND FLOOR (521+- SF ON 2ND)
- SUITE D: 965+- SF ON MAIN LEVEL

AMPLE ON-SITE PARKING