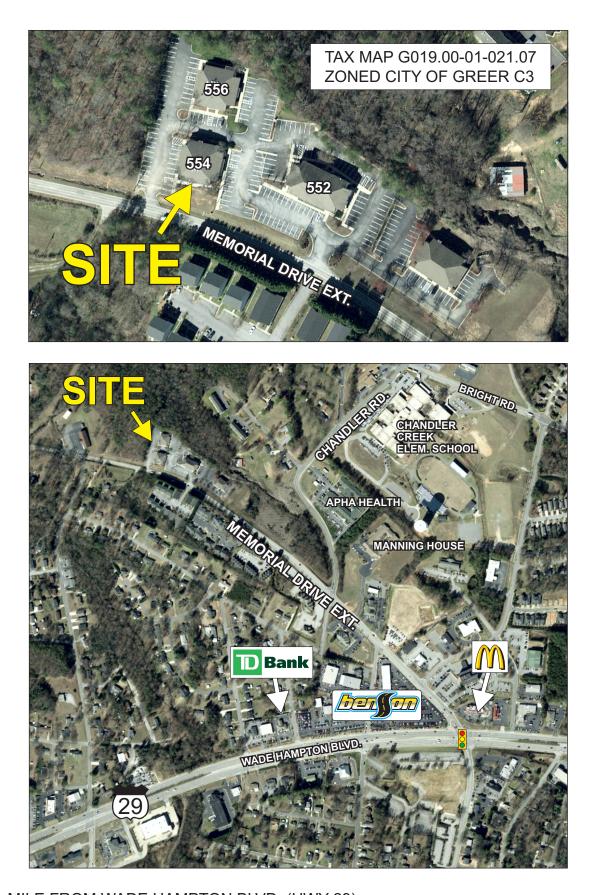

## 554 MEMORIAL DRIVE EXTENSION, GREER

- SUITE B: 4,672+- SF UNFINISHED SPACE ON LOWER LEVEL
- SUITE C: 4,228+- SF ON MAIN LEVEL & 2ND FLOOR (521+- SF ON 2ND)
- SUITE D: 965+- SF ON MAIN LEVEL

AMPLE ON-SITE PARKING

290

29

SUBER

召

BUILDING EXTERIOR RECENTLY PAINTED

IMPROVEMENTS MADE TO THE PARKING LOT AND ENTIRE OFFICE COMPLEX

CONVIENTLY LOCATED 1/2+- MILE FROM WADE HAMPTON BLVD. (HWY 29)

IE MORI

## 554 MEMORIAL DRIVE

**UPSTAIRS SECTION OF 556D** 

0.5+- MILE FROM WADE HAMPTON BLVD. (HWY 29) 1.2+- MILES FROM THE INTERSECTION OF WADE HAMPTON BLVD. AND HWY 14 1.5+- MILES FROM THE INTERSECTION OF WADE HAMPTON BLVD. AND S. BUNCOMBE RD. 1.7+- MILES FROM DOWNTOWN GREER