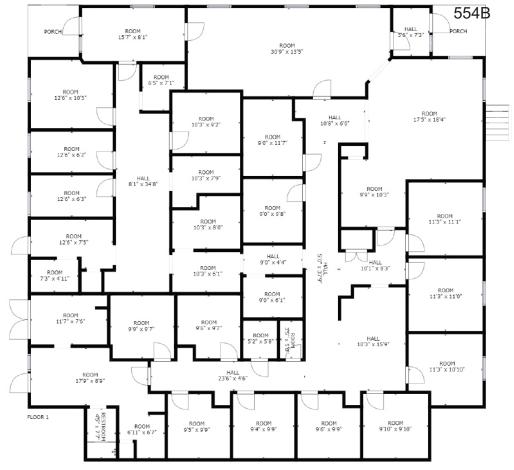

## 554 MEMORIAL DRIVE EXTENSION, GREER

- SUITE B: 4,672+- SF UNFINISHED SPACE ON LOWER LEVEL
- SUITE C: 4,228+- SF ON MAIN LEVEL & 2ND FLOOR (521+- SF ON 2ND)
- SUITE D: 965+- SF ON MAIN LEVEL

AMPLE ON-SITE PARKING