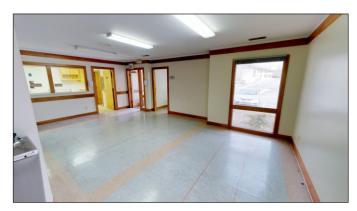

## 554 MEMORIAL DRIVE EXTENSION, GREER

- SUITE B: 4,672+- SF UNFINISHED SPACE ON LOWER LEVEL
- SUITE C: 4,228+- SF ON MAIN LEVEL & 2ND FLOOR (521+- SF ON 2ND)
- SUITE D: 965+- SF ON MAIN LEVEL

AMPLE ON-SITE PARKING