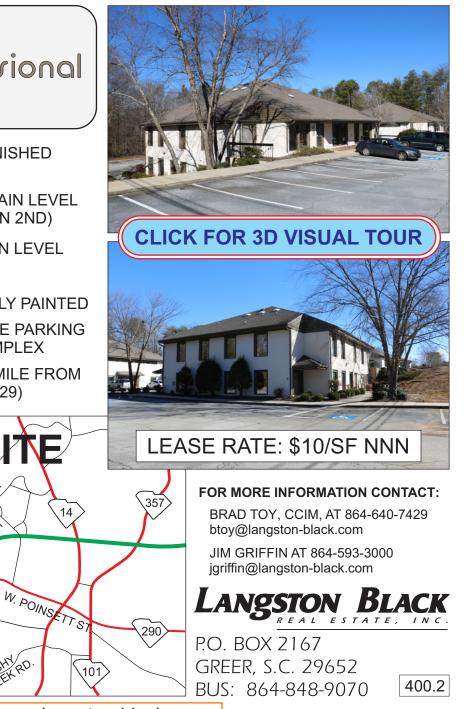

## OFFICE SUITES FOR LEASE

## 554 MEMORIAL DRIVE EXTENSION, GREER

- SUITE B: 4,672+- SF UNFINISHED SPACE ON LOWER LEVEL
- SUITE C: 4,228+- SF ON MAIN LEVEL & 2ND FLOOR (521+- SF ON 2ND)
- SUITE D: 965+- SF ON MAIN LEVEL

AMPLE ON-SITE PARKING

290

29

SUBER

召

BUILDING EXTERIOR RECENTLY PAINTED

IMPROVEMENTS MADE TO THE PARKING LOT AND ENTIRE OFFICE COMPLEX

CONVIENTLY LOCATED 1/2+- MILE FROM WADE HAMPTON BLVD. (HWY 29)

IE MORI

www.langston-black.com

Every effort has been made to ensure the accuracy of the enclosed data, but we assume no responsibility for errors. All conditions and pricing subject to change without notice. (LANGSTON-BLACK SITE #400.2)