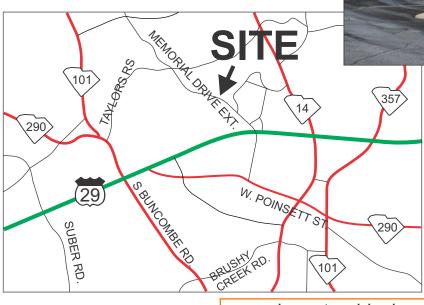

### 552 MEMORIAL DRIVE EXTENSION, GREER

CONVENIENTLY LOCATED 1/2+- MILE FROM WADE HAMPTON BLVD. (HWY 29)

LEASE RATE: \$10/SF NNN

300

www.langston-black.com

12,600+- sf total for building - 6,300+- sf per floor

- 0.6+- MILE FROM WADE HAMPTON BLVD. (HWY 29)
- 1.2+- MILES FROM THE INTERSECTION OF WADE HAMPTON BLVD. AND HWY 14
- 1.5+- MILES FROM THE INTERSECTION OF WADE HAMPTON BLVD. AND S. BUNCOMBE RD.
- 1.7+- MILES FROM DOWNTOWN GREER