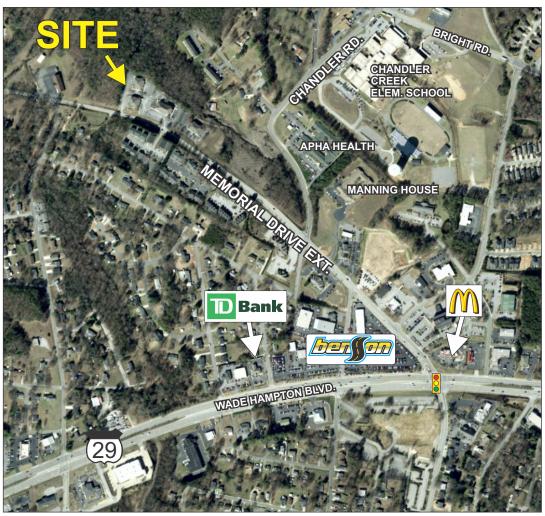

CONVENIENTLY LOCATED 1/2+- MILE FROM WADE HAMPTON BLVD. (HWY 29)

LEASE RATE: \$10/SF NNN

300

www.langston-black.com

12,600+- sf total for building - 6,300+- sf per floor

- 0.6+- MILE FROM WADE HAMPTON BLVD. (HWY 29)
- 1.2+- MILES FROM THE INTERSECTION OF WADE HAMPTON BLVD. AND HWY 14
- 1.5+- MILES FROM THE INTERSECTION OF WADE HAMPTON BLVD. AND S. BUNCOMBE RD.
- 1.7+- MILES FROM DOWNTOWN GREER