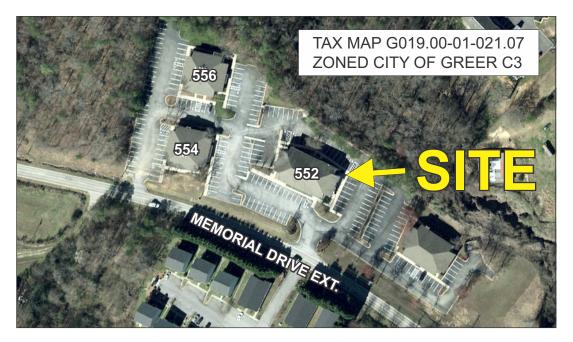

### 552 MEMORIAL DRIVE EXTENSION, GREER

## Greer Professional Park

- SUITE A: 6,300+- SF LOWER LEVEL
- SUITE C: 4,100+- SF MAIN LEVEL
- SUITE D: 2,200+- SF MAIN LEVEL

AMPLE ON-SITE PARKING

BUILDING EXTERIOR RECENTLY PAINTED

IMPROVEMENTS MADE TO THE PARKING LOT AND ENTIRE OFFICE COMPLEX