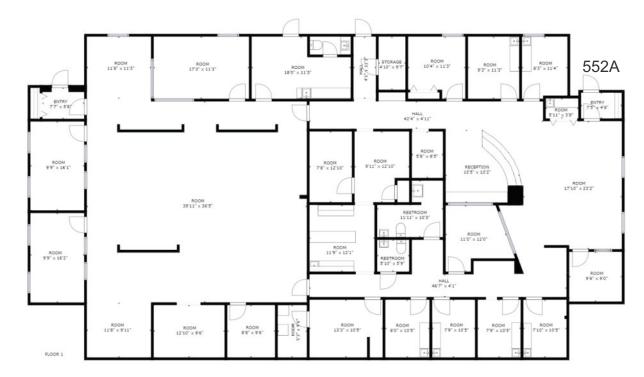

## Greer Professional Park

- SUITE A: 6,300+- SF LOWER LEVEL
- SUITE C: 4,100+- SF MAIN LEVEL
- SUITE D: 2,200+- SF MAIN LEVEL

AMPLE ON-SITE PARKING

BUILDING EXTERIOR RECENTLY PAINTED

IMPROVEMENTS MADE TO THE PARKING LOT AND ENTIRE OFFICE COMPLEX

300

www.langston-black.com

12,600+- sf total for building - 6,300+- sf per floor

- 0.6+- MILE FROM WADE HAMPTON BLVD. (HWY 29)
- 1.2+- MILES FROM THE INTERSECTION OF WADE HAMPTON BLVD. AND HWY 14
- 1.5+- MILES FROM THE INTERSECTION OF WADE HAMPTON BLVD. AND S. BUNCOMBE RD.
- 1.7+- MILES FROM DOWNTOWN GREER