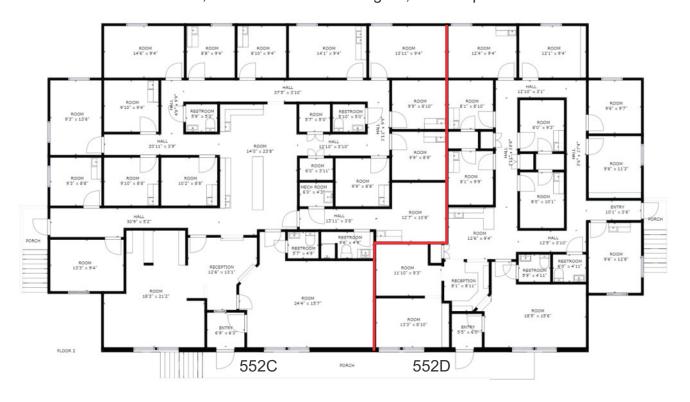

## Greer Professional Park

- SUITE A: 6,300+- SF LOWER LEVEL
- SUITE C: 4,100+- SF MAIN LEVEL
- SUITE D: 2,200+- SF MAIN LEVEL

AMPLE ON-SITE PARKING

BUILDING EXTERIOR RECENTLY PAINTED

IMPROVEMENTS MADE TO THE PARKING LOT AND ENTIRE OFFICE COMPLEX