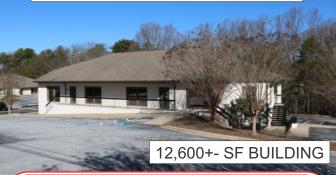

## Greer Professional Park

- SUITE A: 6,300+- SF LOWER LEVEL
- SUITE C: 4,100+- SF MAIN LEVEL
- SUITE D: 2,200+- SF MAIN LEVEL

AMPLE ON-SITE PARKING

BUILDING EXTERIOR RECENTLY PAINTED

IMPROVEMENTS MADE TO THE PARKING LOT AND ENTIRE OFFICE COMPLEX

300

www.langston-black.com

12,600+- sf total for building - 6,300+- sf per floor

- 0.6+- MILE FROM WADE HAMPTON BLVD. (HWY 29)
- 1.2+- MILES FROM THE INTERSECTION OF WADE HAMPTON BLVD. AND HWY 14
- 1.5+- MILES FROM THE INTERSECTION OF WADE HAMPTON BLVD. AND S. BUNCOMBE RD.
- 1.7+- MILES FROM DOWNTOWN GREER