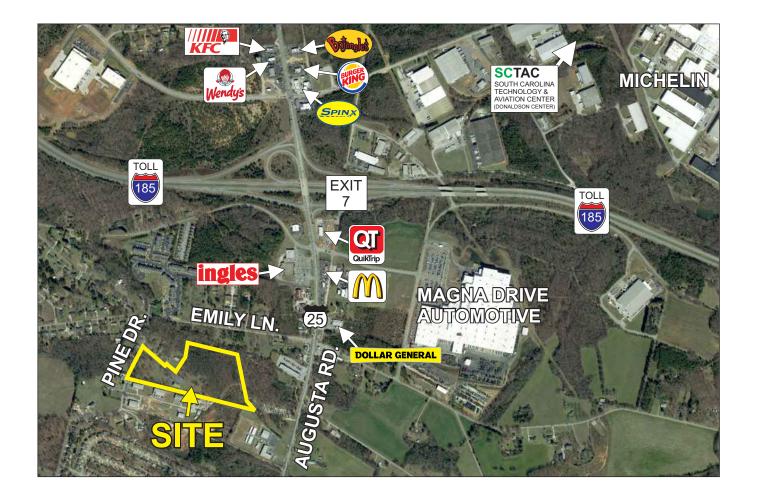

## FOR SALE

259 PINE DRIVE, PIEDMONT CLOSE TO THE INTERSECTION OF I-185 AND HWY 25

Every effort has been made to ensure the accuracy of the enclosed data, but we assume no responsibility for errors. All conditions and pricing subject to change without notice. (LANGSTON-BLACK SITE #202)

## 18.48+- ACRE PARCEL:

- TAX MAP 0602.01-01-002.00
- UNZONED IN GREENVILLE COUNTY
- 448'+- FRONTAGE ON PINE DR.
- 3 OUT BUILDINGS: 16' x 11.5', 10' x 20' & 8' x 22'
- 0.5+- MILE FROM AUGUSTA ROAD (HWY 25)
- 0.9+- MILE FROM I-185 (EXIT 7)