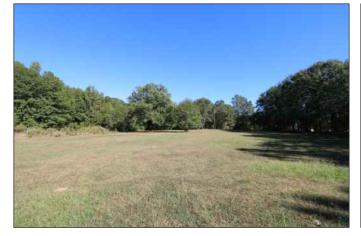

## 4,400+- SF BUILDING FEATURING:

- CONCRETE BLOCK CONSTRUCTION
- GABELED ROOF
- TWO LARGE OPEN AREAS
- 3 PRIVATE OFFICES
- 3 RESTROOMS
- KITCHEN AREA
- TWO NATURAL GAS HVAC UNITS
- PUBLIC WATER AND NATURAL GAS
- SEPTIC TANK
- PAVED ENTRANCE ROAD AND PARKING
- 32 MARKED PARKING SPACES