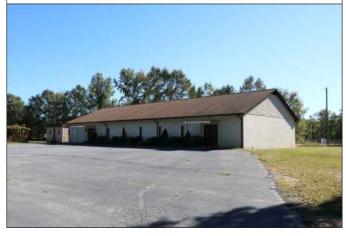

## 4,400+- SF BUILDING FEATURING:

- CONCRETE BLOCK CONSTRUCTION
- GABELED ROOF
- TWO LARGE OPEN AREAS
- 3 PRIVATE OFFICES
- 3 RESTROOMS
- KITCHEN AREA
- TWO NATURAL GAS HVAC UNITS
- PUBLIC WATER AND NATURAL GAS
- SEPTIC TANK
- PAVED ENTRANCE ROAD AND PARKING
- 32 MARKED PARKING SPACES