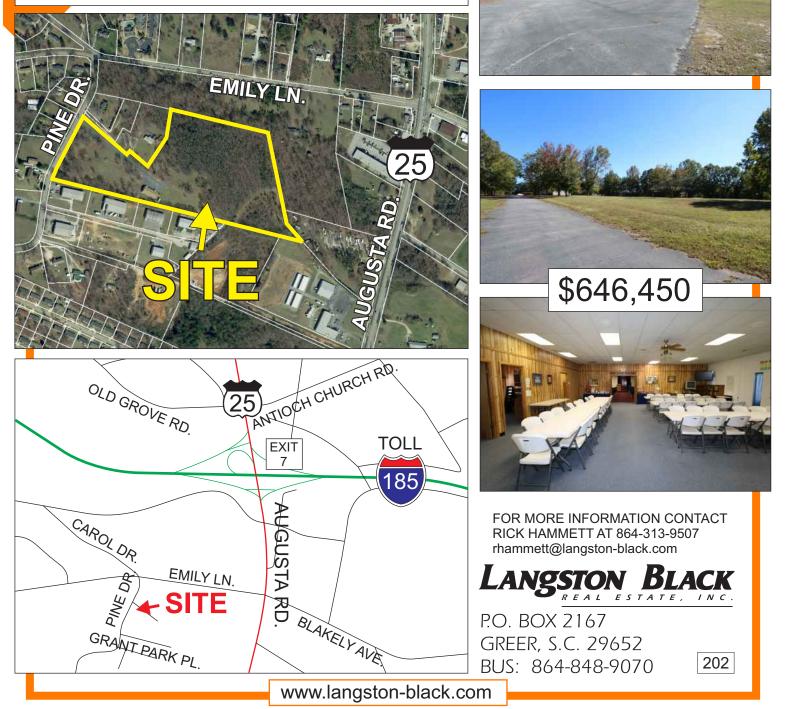

## 4,400+- SF BUILDING FEATURING:

- CONCRETE BLOCK CONSTRUCTION
- GABELED ROOF
- TWO LARGE OPEN AREAS
- 3 PRIVATE OFFICES
- 3 RESTROOMS
- KITCHEN AREA
- TWO NATURAL GAS HVAC UNITS
- PUBLIC WATER AND NATURAL GAS
- SEPTIC TANK
- PAVED ENTRANCE ROAD AND PARKING
- 32 MARKED PARKING SPACES