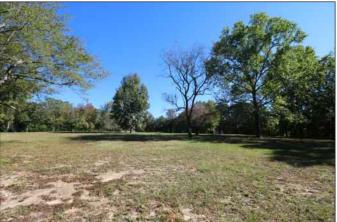

## 18.48+- ACRE PARCEL:

- TAX MAP 0602.01-01-002.00
- UNZONED IN GREENVILLE COUNTY
- 448'+- FRONTAGE ON PINE DR.
- 3 OUT BUILDINGS: 16' x 11.5', 10' x 20' & 8' x 22'
- 0.5+- MILE FROM AUGUSTA ROAD (HWY 25)
- 0.9+- MILE FROM I-185 (EXIT 7)