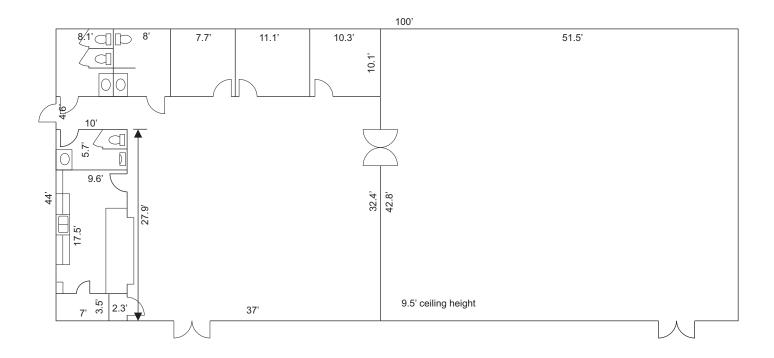

## 4,400+- SF BUILDING FEATURING:

- CONCRETE BLOCK CONSTRUCTION
- GABELED ROOF
- TWO LARGE OPEN AREAS
- 3 PRIVATE OFFICES
- 3 RESTROOMS
- KITCHEN AREA
- TWO NATURAL GAS HVAC UNITS
- PUBLIC WATER AND NATURAL GAS
- SEPTIC TANK
- PAVED ENTRANCE ROAD AND PARKING
- 32 MARKED PARKING SPACES