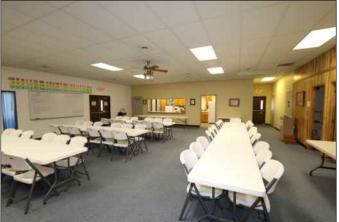

## 4,400+- SF BUILDING FEATURING:

- CONCRETE BLOCK CONSTRUCTION
- GABELED ROOF
- TWO LARGE OPEN AREAS
- 3 PRIVATE OFFICES
- 3 RESTROOMS
- KITCHEN AREA
- TWO NATURAL GAS HVAC UNITS
- PUBLIC WATER AND NATURAL GAS
- SEPTIC TANK
- PAVED ENTRANCE ROAD AND PARKING
- 32 MARKED PARKING SPACES