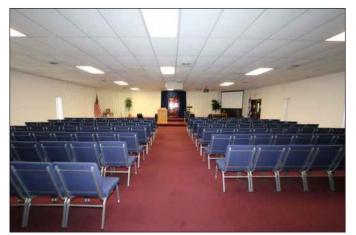

## 18.48+- ACRE PARCEL:

- TAX MAP 0602.01-01-002.00
- UNZONED IN GREENVILLE COUNTY
- 448'+- FRONTAGE ON PINE DR.
- 3 OUT BUILDINGS: 16' x 11.5', 10' x 20' & 8' x 22'
- 0.5+- MILE FROM AUGUSTA ROAD (HWY 25)
- 0.9+- MILE FROM I-185 (EXIT 7)