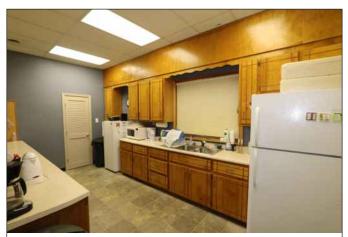

## 4,400+- SF BUILDING FEATURING:

- CONCRETE BLOCK CONSTRUCTION
- GABELED ROOF
- TWO LARGE OPEN AREAS
- 3 PRIVATE OFFICES
- 3 RESTROOMS
- KITCHEN AREA
- TWO NATURAL GAS HVAC UNITS
- PUBLIC WATER AND NATURAL GAS
- SEPTIC TANK
- PAVED ENTRANCE ROAD AND PARKING
- 32 MARKED PARKING SPACES