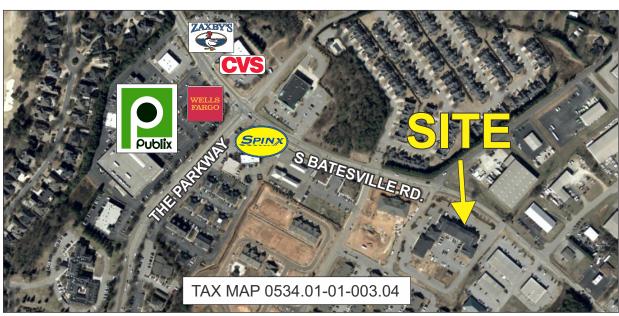

#### 2ND FLOOR LEASED TO OCONEE FEDERAL CREDIT UNION

FEATURES 8 PRIVATE OFFICES AND 1 RESTROOM

0.3+- MILE FROM THE PARKWAY AND 1.3+-MILES FROM PELHAM ROAD AND I-85

ZONED GREENVILLE COUNTY PD

FIRST FLOOR LEASE: \$16/SF NNN