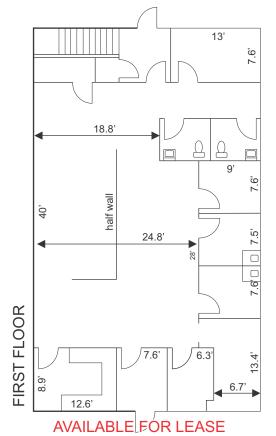

### SALE or LEASE

FIRST FLOOR FOR LEASE: 2,000+- SF

103B REGENCY COMMONS DR. (BATESVILLE ROAD), GREER

### 1ST FLOOR AVAILABLE FOR LEASE

FEATURES RECEPTION AREA, 6 PRIVATE OFFICES, LARGE OPEN AREA AND 2 RESTROOMS