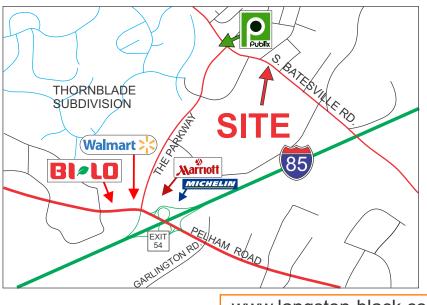

#### 2ND FLOOR LEASED TO OCONEE FEDERAL CREDIT UNION

FEATURES 8 PRIVATE OFFICES AND 1 RESTROOM

0.3+- MILE FROM THE PARKWAY AND 1.3+-MILES FROM PELHAM ROAD AND I-85

ZONED GREENVILLE COUNTY PD

FIRST FLOOR LEASE: \$16/SF NNN