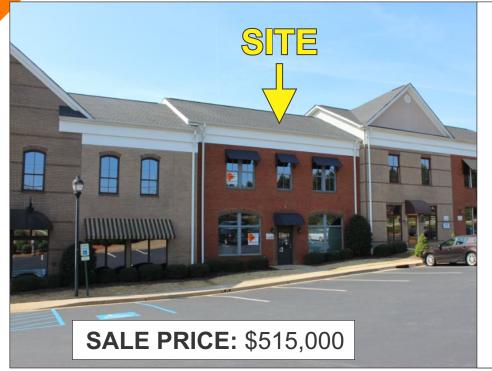

# 4,000+- SF OFFICE FOR SALE

## 4,000+- SF TWO STORY OFFICE

### 1ST FLOOR AVAILABLE FOR LEASE

FEATURES RECEPTION AREA, 6 PRIVATE OFFICES, LARGE OPEN AREA AND 2 RESTROOMS

#### 2ND FLOOR LEASED TO OCONEE FEDERAL CREDIT UNION

FEATURES 8 PRIVATE OFFICES AND 1 RESTROOM

0.3+- MILE FROM THE PARKWAY AND 1.3+-MILES FROM PELHAM ROAD AND I-85

ZONED GREENVILLE COUNTY PD

FIRST FLOOR LEASE: \$16/SF NNN