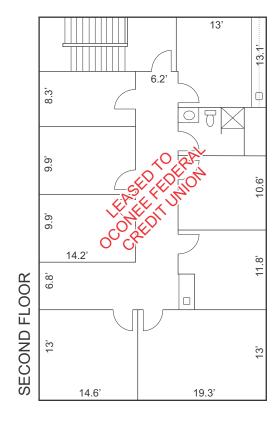

#### 2ND FLOOR LEASED TO OCONEE FEDERAL CREDIT UNION

FEATURES 8 PRIVATE OFFICES AND 1 RESTROOM

0.3+- MILE FROM THE PARKWAY AND 1.3+-MILES FROM PELHAM ROAD AND I-85

ZONED GREENVILLE COUNTY PD

FIRST FLOOR LEASE: \$16/SF NNN